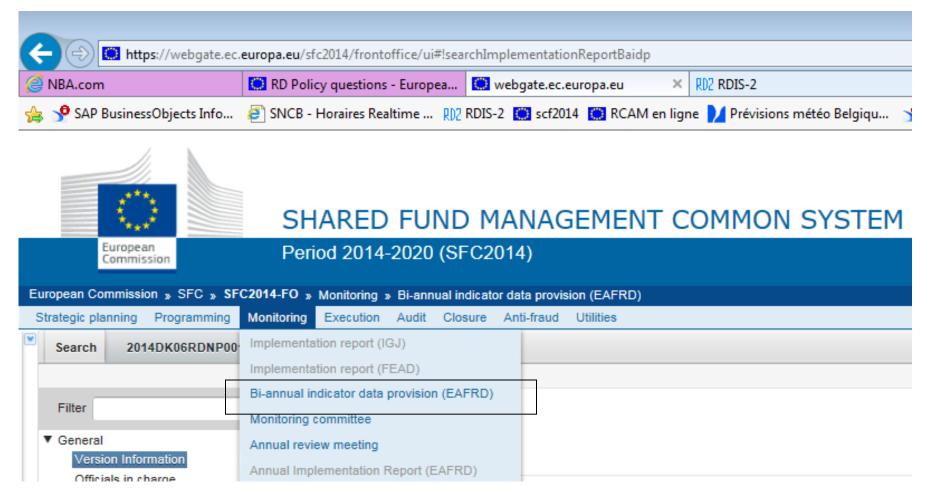

## **Bi-Annual Indicator Data Provision (BAIDP)**

Article 66 1(b) of Regulation 1305/2013 (committed expenditure/Table A): submission by 31 January 2016: remaining missing submissions for 20 RDP

- If first Submission of BAIDP (January 2016), it should cover expenditure committed from beginning 2014 until 31 December 2015

- If <u>not</u> first Submission of BAIDP (January 2016), it should cover expenditure committed from 1<sup>st</sup> September 2015 until 31 December 2015

## **Bi-Annual Indicator Data Provision (BAIDP)**