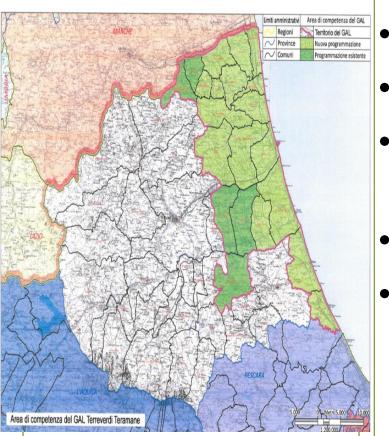

#### **Description of the territory**

- 21 municipalities
- 143 thousand inhabitants
- 569 kmq (251 inhabitants /kmq)
- Protected sea area (Torre del Cerrano)
- Regional reserve (Calanchi di Atri)
- First LAG in the area funded in 2018