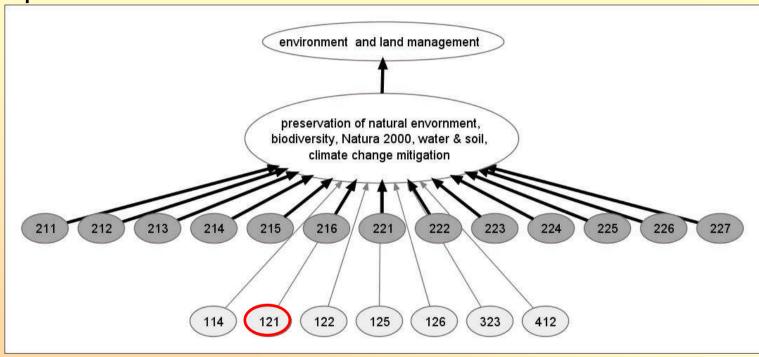

A highly positivistic approach, in which governance doesn't matter (ENRD expert, 2011)

For example

SW England, Smart soils initiative: Measures 121, 111
Objectives: water quality, climate change mitigation
CMEF indicators: labour productivity, economic growth

#### Consider less 'extreme' cases, for 121

- Q. How is the investment targeted and packaged?
  - Business size thresholds
  - Open counter, or ranking of proposals?
  - Offered with free extension support and promotion, or farmers have to find this for themselves?
- If these things differ, then economic impacts
   can be totally different (e.g. for distribution, structural
   change)
- Also, their implications for rural society and environment will differ
  - These contrasts are critical for EU goals