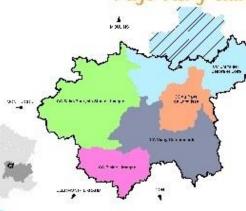

# Map for localization of the LAG:

- Number of towns and villages: 166
- Surface area: 2 920 km²
- Number of inhabitants: 161 943
- Characteristics of the area:

The area is organized around the second biggest agglomeration in Auvergne. There is a combination of different towns which are well-balanced by a rural community. Strong potential for tourism and local heritage development through projects that must include the growth in the population living in the area among their goals.