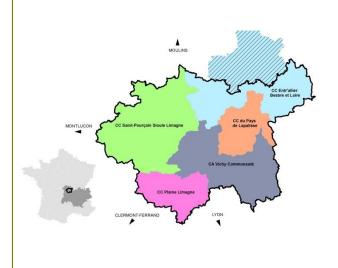

# Map for localization of the LAG:

- Number of towns and villages: 166
- Surface area: 2 920 km²
- Number of inhabitants: 161 943
- Characteristics of the area:

The area is organized around the second biggest agglomeration in Auvergne. There is a combination of different towns which are well-balanced by a rural community. Strong potential for tourism and local heritage development through projects that must include the growth in the population living in the area among their goals.