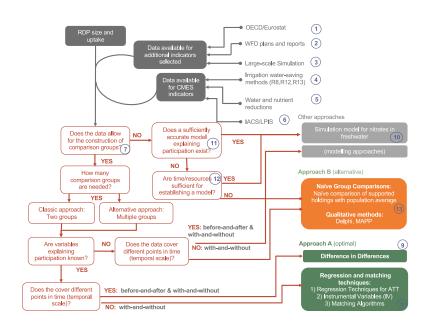

# Summary Report 'Assessment of the progress in implementing the evaluation plans of RDPs 2014-2020. Chapter 2 of the Annual Implementation Reports (AIRs)

submitted in 2018'

The summary report provides:

An overview of the progress made by Member States in implementing the RDP's evaluation plans in 2017

A list of completed evaluations organised by topics, submitted by the Member States;

Recommendations for reporting on Chapter 2 for the enhanced AIRs in 2019

**Download the Summary Report from the Helpdesk eLibrary** 