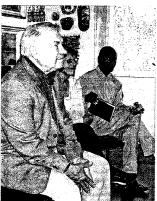

Arvovaltaista ryhmää johti Mosambikin suurimman provinssin Sambesian kuvernööri Carvalho Muária Seitsenbenedustaija.

-Vesiongelmat ovat meille tuttuja, sillä alueemme sijaitsee suoperäisellä maalla, ku vernööri Muária kertoi.

-Meillä on nyt ensimmäiner laistin hankkeisiin. Osuustoiryhmä Afrikasta vierailulla, saminte näkyy toimiyan käytännoi loutsenten reitin toiminnössä, kuvernööri sanoi nanjohtaja Petri Rinne, joka on Veijo Mäkelä muistutti talehtinyt isännöidä jo useiden ulkoohengen vähentyneen maakomaalaisryhmien vierailuja.