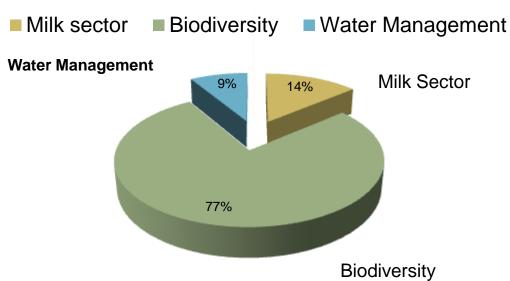

#### Allocation of additional budget

#### Note:

- Approximate data based on a combination of info from table 5.3.6 and 6.3
- Exact amount spent on each priority theme is difficult to assess because some operations could have potential effects to various priorities