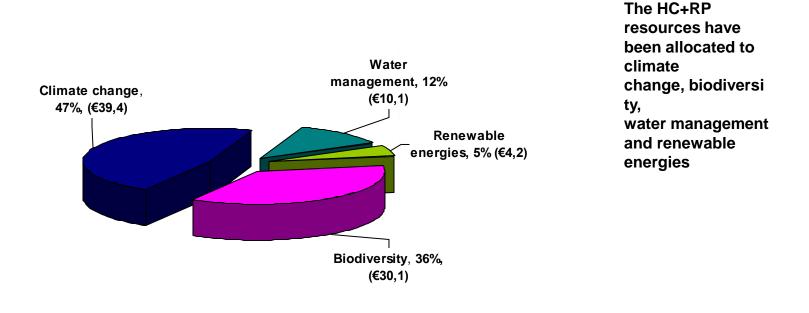

European Commission Agriculture and Rural Development

**Overview:** Indicative budget\* by types of measures.

Axis 1: €4,044,807 • of which 100% on measure 121 (modernisation)

Axis 2: € 75,692,115 • of which 43.7% on measure 214 (agri-environment) and 29% on 221&223 (afforestation)

**Axis 3:** € 4,044,807

of which 100% on measure 311 (renewable energy)

\* Budget related to operations referred to in Article 16*a* of Regulation (EC) 1698/2005 between 1 January 2009 and 31 December 2013 (Article 16*a*(3b) up to the amounts specified in Article 69(5*a*) of Regulation (EC) No 1698/2005)