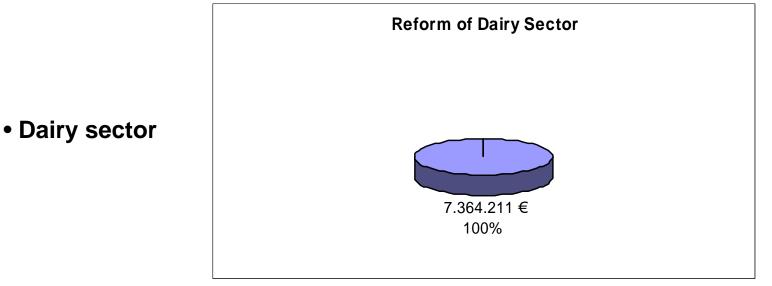

# Asturias intends to meet the requirement to spend EUR 7.364.211 (i.e. HC & RP) on one priority theme:

New submeasure in the measure 214, to improve the competitiveness of the dairy sector.

#### Overview: Indicative budget\* by types of measures EAFRD contribution

Axis 2 €7.364.211

• all on Measure 214 = 100%

\*Budget related to operations referred to in Article 16*a* of Regulation (EC) 1698/2005 between 1 January 2009 and 31 December 2013 (Article 16*a*(3b) up to the amounts specified in Article 69(5*a*) of Regulation (EC) No 1698/2005)