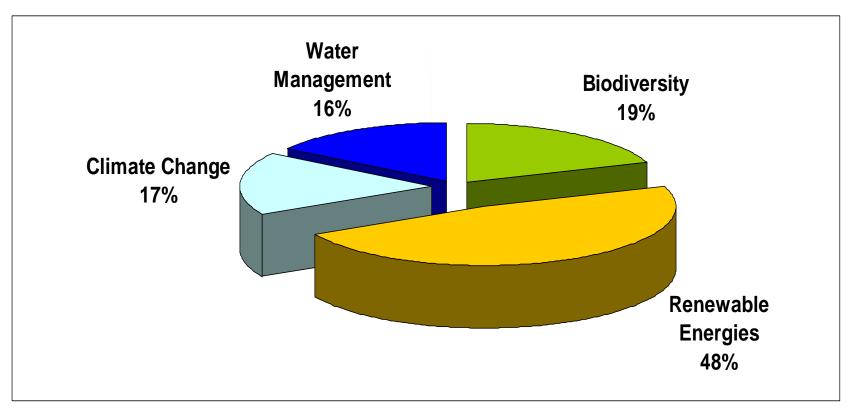

#### Overview of the priority themes proposed in the modification

(approximate data based on information from tables 5.3.6 and 6.3)

23/24 November 2009

Modification of RDP Hamburg

# Overview: Indicative EAFRD contribution\* by types of measures

Axis 4: 1.335.962 €

| of which M 411: | 75.000€   | (5.6%)  |
|-----------------|-----------|---------|
| M 412:          | 75.000€   | (5.6%)  |
| M 413: 1        | .185.962€ | (88.8%) |

•Budget related to operations referred to in Article 16a of Regulation (EC) 1698/2005 between 1 January 2009 and 31 December 2013 (Article 16a(3b) up to the amounts specified in Article 69(5a) of Regulation (EC) No 1698/2005)