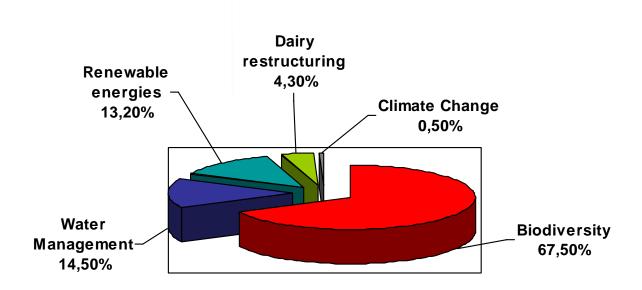

#### Castilla La-Mancha intends to meet the requirement to spend EUR 70 352 874 (i.e. HC & RP) on the following priorities:

Focus on Biodiversity; water management & renewable energies

Overview: Indicative budget\* by types of measures.

Axis 1 €22 950 000 of which Measure 111- 0.4%;114 - 1.6%; 115 - 5.9%; 121 - 42.4%; 123 - 28.2% & 125 - 21.6 %

Axis 2 €47 402 874 of which Measure 214 - 100% (214.4 – 57.3% & 214.13 42.7%)