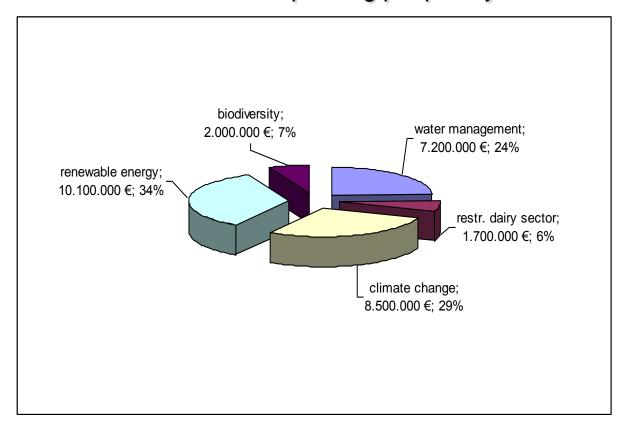

----|-------------|
| Non<br>convergence<br>regions                                                                                          | 34.321.591 | 32.398.196 | 30.653.135 | 31.116.499 | 32.717.774 | 32.115.280 | 31.387.914 | 224.710.389 |
| Additional<br>funds from<br>Article 69(5a)<br>of Regulation<br>(EC) No<br>1698/2005 –<br>non-<br>convergence<br>region |            |            | 1.110.000  | 4.747.170  | 5.891.220  | 7.854.960  | 9.904.080  | 29.507.430  |
| Total EAFRD                                                                                                            | 34.321.591 | 32.398.196 | 31.763.135 | 35.863.669 | 38.608.994 | 39.970.240 | 41.291.994 | 254.217.819 |



# Modification of RDP – Flanders



#### Overview of additional spending per priority theme





# Modification of RDP Flanders



## Allocation of the amount injected with HC & RP by axes (2009-13, million EUR)

|        | Public contribution |                        |              |  |  |  |  |
|--------|---------------------|------------------------|--------------|--|--|--|--|
| Axis   | Total public        | EAFRD co-financing (%) | EAFRD amount |  |  |  |  |
| Axis 1 | 15 343 240          | 75                     | 11 507 430   |  |  |  |  |
| Axis 2 | 18 000 000          | 50                     | 9 000 000    |  |  |  |  |
| Axis 3 | 12 000 000          | 75                     | 9 000 000    |  |  |  |  |
| Axis 4 | 0                   |                        | 0            |  |  |  |  |
| Total  | 45 343 240          | 65                     | 29 507 430   |  |  |  |  |