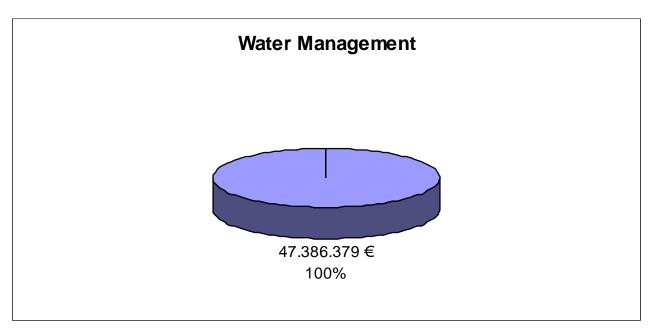

# Aragón intends to meet the requirement to spend EUR 47 386 379 (i.e. HC & RP) on one priority theme:

Reinforcement of Measure 125.1 «water resources management», in order to improve the capacity to use water more efficiently.

### Modification of RDP Aragón (Spain)

Overview: Indicative budget\* by types of measures.

Axis 1 - EUR 47 386 379 of which Measure 125.1 "water resources management" = 100% (Water management)

<sup>\*</sup>Budget related to operations referred to in Article 16a of Regulation (EC) 1698/2005 between 1 January 2009 and 31 December 2013 (Article 16a(3b) up to the amounts specified in Article 69(5a) of Regulation (EC) No 1698/2005)