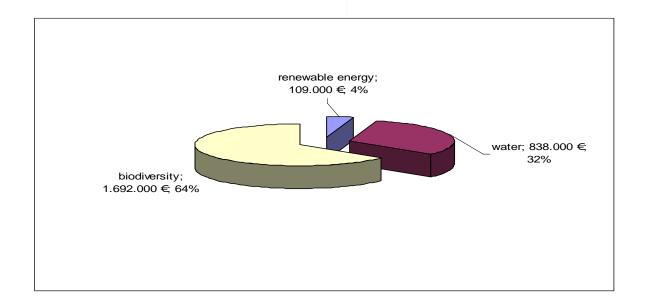

#### Specific operations contribute to the fulfilment of 4 priorities:

- Renewable energies (0,11 Moi €)
- Water Management (0,84 Mio €)
- Biodiversity (1,69 Mio €)