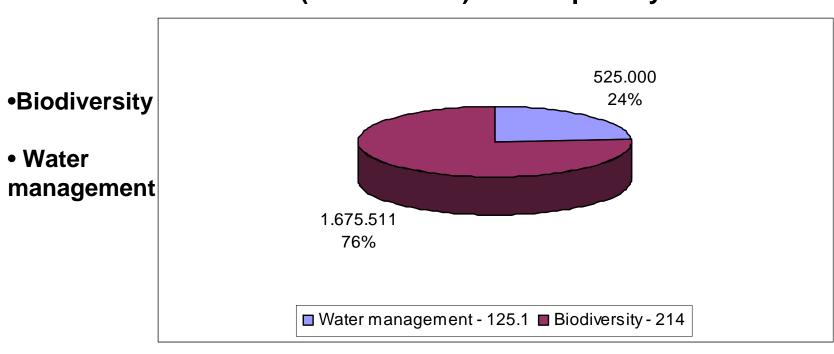

### Allocation of the amount injected with HC & RP by axes (2009-13, EUR 2.2 million)

|                      | Public contribution |                             |              |  |  |
|----------------------|---------------------|-----------------------------|--------------|--|--|
| Axis                 | Total public        | EAFRD contribution rate (%) | EAFRD amount |  |  |
| Axis 1               | 700 000             | 75                          | 525 000      |  |  |
| Axis 2               | 2 234 015           | 75                          | 1 675 511    |  |  |
| Axis 3               |                     |                             |              |  |  |
| Axis 4               |                     |                             |              |  |  |
| Technical Assistance |                     |                             |              |  |  |
| Total                | 2 934 015           | 75                          | 2 200 511    |  |  |

#### **Total EUR 2 200 511**

**Axis 1 - EUR 525 000 (Water management) – 24%** 

■ of which Measure 125.1 "water resources management" – 24%

**Axis 2 - EUR 1 675 511 (Water management) - 76%** 

- of which Measure 214.1 "Organic farming" = EUR 1 469 261 67%
- of which Measure 214.4 "Conservation of genetic resources" = EUR 206 250 9%