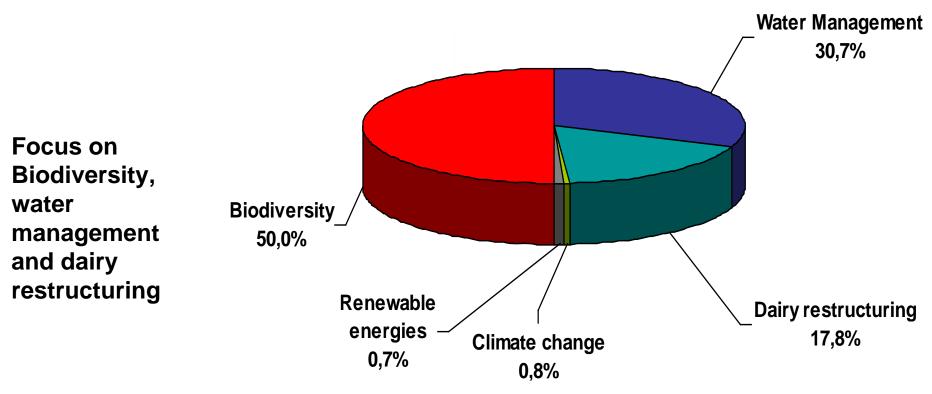

#### Overview: Indicative budget\* by types of measures EAFRD contribution

Axis 1 €49 362 313

- Measure 121: dairy restructuring and climate change
- Measure 123: dairy restructuring, water management and renewable energies
- Measure 125: water management

Axis 2 €49 362 313

• Measure 214: biodiversity (6 existing and 1 new action)

\*Budget related to operations referred to in Article 16*a* of Regulation (EC) 1698/2005 between 1 January 2009 and 31 December 2013 (Article 16*a*(3b) up to the amounts specified in Article 69(5*a*) of Regulation (EC) No 1698/2005)