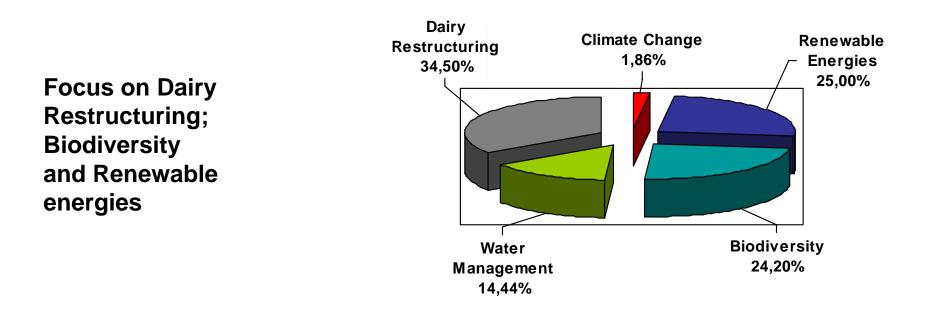

**Overview:** Indicative budget\* by types of measures.

Axis 1 €2 469 719
of which Measure 121- 39.8%;123-30.7% & 125.1-29.5%

Axis 2 €1 315 028 of which Measure 214 - 92.9% & 226 - 7.1%

Axis 4 €1 261 583 of which Measure 431 (311) = 100%