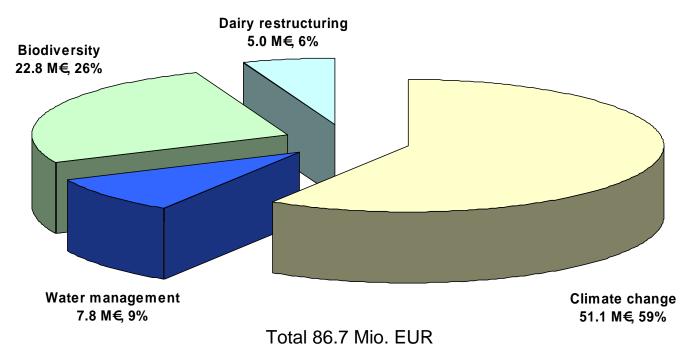

## How the Member States intends to meet the requirement to spend an equivalent amount (i.e. HC & RP) on four priority themes:

#### Note:

- \* Approximate data based on a combination of information from Table 5.3.6 and 6.3.
- \* The exact amount spend on each priority theme is difficult to assess because some operations could have potential effects on various priorities.

# Allocation of the amount injected with HC & RP by axes (2009-13, in million €)

|                        | Public contribution |                             |                 |  |  |  |
|------------------------|---------------------|-----------------------------|-----------------|--|--|--|
| Axis                   | Total public        | EAFRD contribution rate (%) | EAFRD<br>amount |  |  |  |
| Axis 1                 | 5,5                 | 90,00                       | 5,0             |  |  |  |
| Axis 2                 | 90,8                | 90,00                       | 81,7            |  |  |  |
| Axis 3                 | -                   | -                           | -               |  |  |  |
| Axis 4                 | -                   | -                           | -               |  |  |  |
| Technical Assistance - |                     | -                           | -               |  |  |  |
| Total                  | 96,3                | 90,00                       | 86,7            |  |  |  |

# Modification of RDP Saxony Anhalt / Germany

Overview: Indicative budget\* by types of measures (million €)

Axis 1: 5,0 M€

• of which M121: 100%

Axis 2: 81,7 M€

• of which M214: 100%

Axis 3: ---

Axis 4: ---