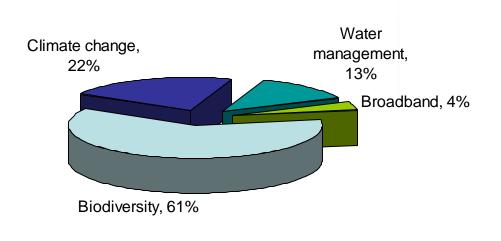

European Commission Agriculture and Rural Development

**Overview:** Indicative budget\* by types of measures.

Axis 2: € 41.053.357 under measure 214

Axis 3: € 1.630.980 under measure 321

\* Budget related to operations referred to in Article 16*a* of Regulation (EC) 1698/2005 between 1 January 2009 and 31 December 2013 (Article 16*a*(3b) up to the amounts specified in Article 69(5*a*) of Regulation (EC) No 1698/2005)