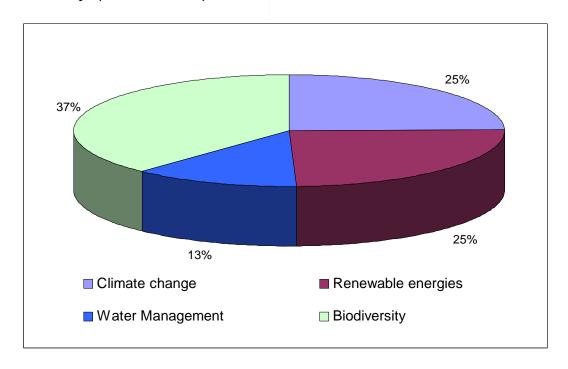

#### Specific operations contribute to the fulfilment of 4 priorities:

- Climate change (0,9 Mio €)
- Renewable energies (0,9 Mio€);
- Water Management (0,46 Mio €)
- Biodiversity (1,38 Mio €)