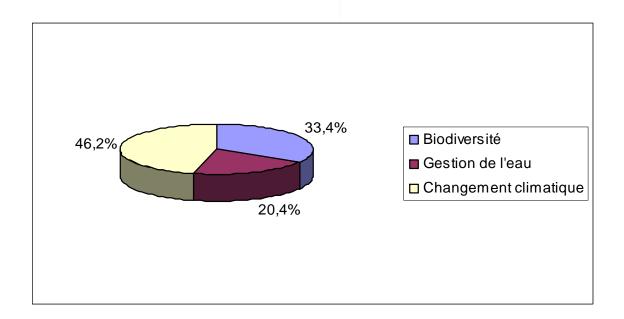

#### Specific operations contribute to the fulfilment of 3 priorities:

- -Biodiversity (1,64 Mio€);
- -Water Management (1 Mio €)
- -Climate change (2,26 Mio €)