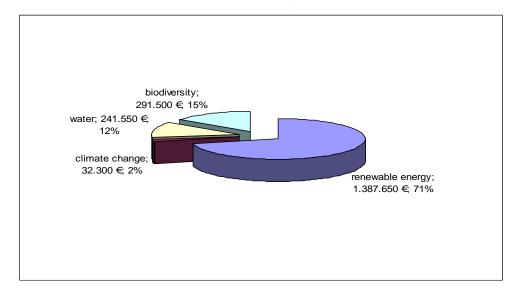

#### Specific operations contribute to the fulfilment of 4 priorities:

- Renewable energies (1,39 Moi €)
- Climate change (0,03 Mio €)
- Water Management (0,24 Mio €)
- Biodiversity (0,29 Mio €)