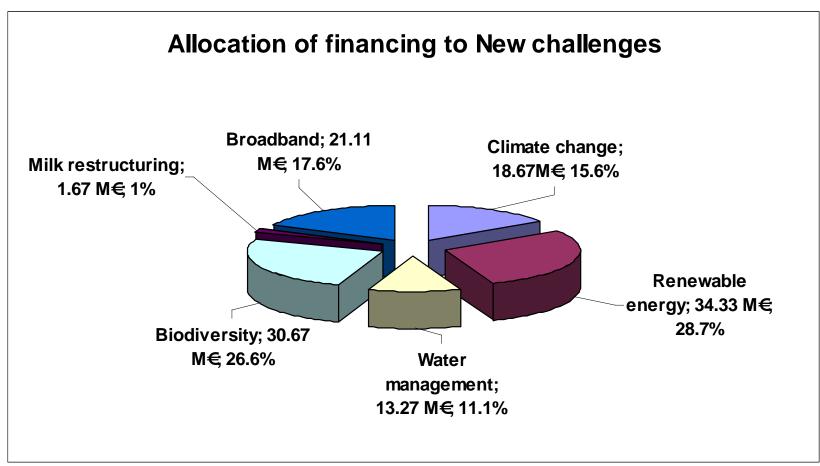

Overview: Indicative budget by types of measures.

**Axis 1: €41.34 million** (34.5%) **M111: Training**, €24.67 million

M121: Modernisation of agricultural holdings, €16.67 million

Axis 2: €39.60 million (33.1%)

M214: Agri-environment, €27.00 million

M216: Non-productive investments in agriculture, €12.60 million (%)

Axis 3: €38.77 million (32.4%)

M311: Diversification, €14.33 million

M312: Micro-enterprises, €3.33 million

M321: Basic services, €21.11 million