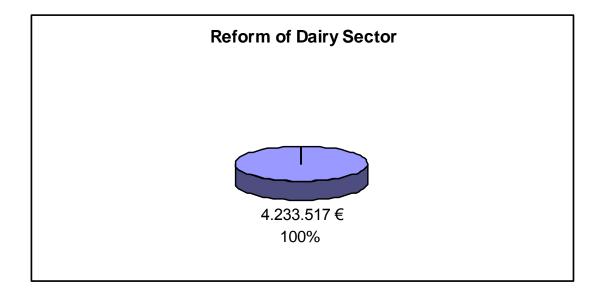

#### Dairy sector

Measure 121 « modernisation of agricultural holdings », to improve the productivity of the dairy sector.

#### Overview: Indicative budget\* by types of measures EAFRD contribution

Axis 1 € 4.233.517
• all on Measure 121 = 100%

<sup>\*</sup> Budget related to operations referred to in Article 16a of Regulation (EC) 1698/2005 between 1 January 2009 and 31 December 2013 (Article 16a(3b) up to the amounts specified in Article 69(5a) of Regulation (EC) No 1698/2005)