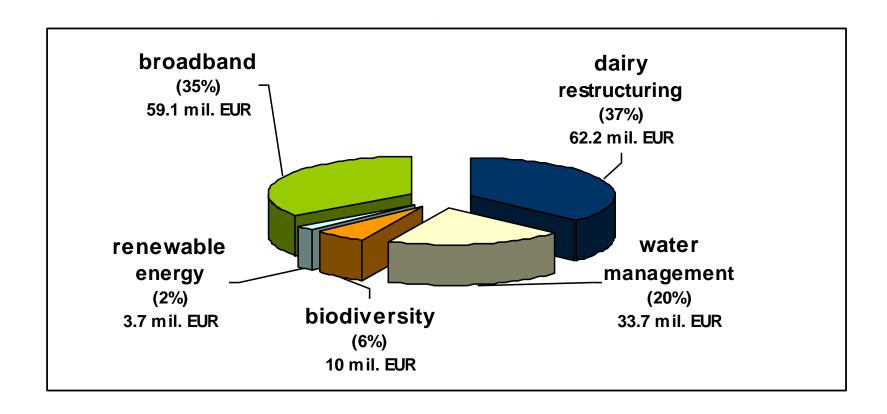

# Allocation of the amount injected with HC & RP by axes (2009-13, 168.89 million €)

|              | Public contribution |                             |                    |  |  |  |
|--------------|---------------------|-----------------------------|--------------------|--|--|--|
| Axis         | Total public        | EAFRD contribution rate (%) | EAFRD amount       |  |  |  |
| Axis 1       | 106 667 222         | 90                          | 96 000 500         |  |  |  |
| Axis 2       | 11 111 111          | 90                          | 10 000 000         |  |  |  |
| Axis 3       | 69 877 222          | 90                          | 62 889 500         |  |  |  |
| Axis 4       | 0                   | 0                           | 0                  |  |  |  |
| TA           | 0                   | 0                           | 0                  |  |  |  |
| <u>Total</u> | 187 655 555         |                             | <u>168 890 000</u> |  |  |  |

## Modification of RDP – Poland

Overview: Indicative budget\* by types of measures.

**Axis 1 € 96 000 500 of which 64% for measure 121 and 26% for measure 125** 

Axis 2 € 10 000 000 of which 100% measure 214

Axis 3 € 62 889 500 • of which 100% measure 321

\*Budget related to operations referred to in Article 16a of Regulation (EC) 1698/2005 between 1 January 2009 and 31 December 2013 (Article 16a(3b) up to the amounts specified in Article 69(5a) of Regulation (EC) No 1698/2005)