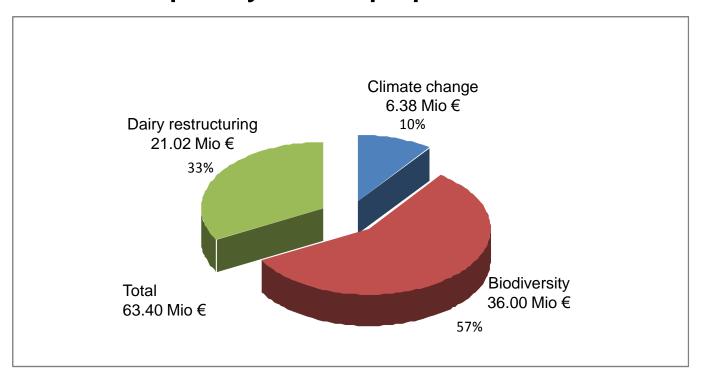

#### Overview of the priority themes proposed in the modification

#### Note:

- \* Approximate data based on a combination of information from Table 5.3.6 and 6.3.
- \* The exact amount spend on each priority theme is difficult to assess because some operations could have potential effects on various priorities.

# Allocation of the amount injected with HC & RP by axes (2009-13, Convergence region Thuringia, million €)

|                      | Public contribution |                             |              |  |  |  |
|----------------------|---------------------|-----------------------------|--------------|--|--|--|
| Axis                 | Total public        | EAFRD contribution rate (%) | EAFRD amount |  |  |  |
| Axis 1               | 23.35               | 90                          | 21.02        |  |  |  |
| Axis 2               | 47.09               | 90                          | 42.38        |  |  |  |
| Axis 3               | 0                   | 0                           | 0            |  |  |  |
| Axis 4               | 0                   | 0                           | 0            |  |  |  |
| Technical Assistance | 0                   | 0                           | 0            |  |  |  |
| Total                | 70.44               | 90                          | 63.40        |  |  |  |

#### Overview: Indicative EAFRD contribution\* by types of measures

Axis 1 21.02 Mio €

 of which M121 100 % - Modernisation of agricultural holdings (amended)

Axis 2 42.38 Mio €

• of which M214 100 % - 3 new sub-measures introduced