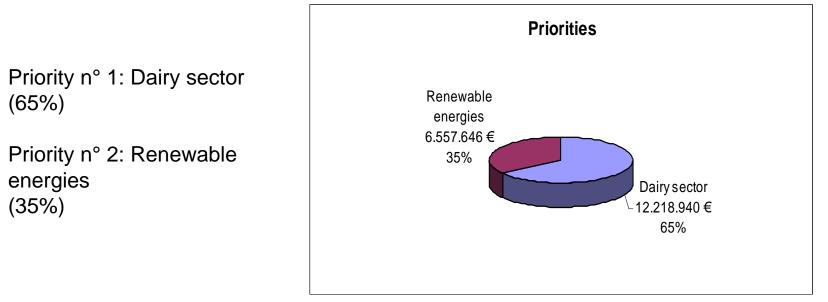

#### Galicia intends to meet the requirement to spend EUR 18 776 586 (i.e. HC & RP) on two priority themes:

Priority 1: Measure 121 "Modernization of agricultural holdings", Measure 123 "Adding value to agricultural products"

Priority 2: Measure 321 "Renewable energy infrastructures"

# Allocation of the amount injected with HC & RP by axes (2009-13, EUR 18,7 million)

|                      | Public contribution |                             |              |  |  |  |
|----------------------|---------------------|-----------------------------|--------------|--|--|--|
| Axis                 | Total public        | EAFRD contribution rate (%) | EAFRD amount |  |  |  |
| Axis 1               | 13 576 600          | 90                          | 12 218 940   |  |  |  |
| Axis 2               |                     |                             |              |  |  |  |
| Axis 3               | 7 286 273           | 90                          | 6 557 646    |  |  |  |
| Axis 4               |                     |                             |              |  |  |  |
| Technical Assistance |                     |                             |              |  |  |  |
| Total                | 20 862 873          | 90                          | 18 776 586   |  |  |  |

**Overview:** Indicative budget\* by types of measures.

```
Axis 1 - EUR 12 218 940- dairy sector:
```

```
    of which Measure 121 "modernisation of agricultural
holdings" = 75%
```

• of which Measure 123 "processing and marketing of agricultural products" = 25%

# Axis 3 – EUR 6 557 646- Measure 321 renewable energies

\*Budget related to operations referred to in Article 16*a* of Regulation (EC) 1698/2005 between 1 January 2009 and 31 December 2013 (Article 16*a*(3b) up to the amounts specified in Article 69(5*a*) of Regulation (EC) No 1698/2005)