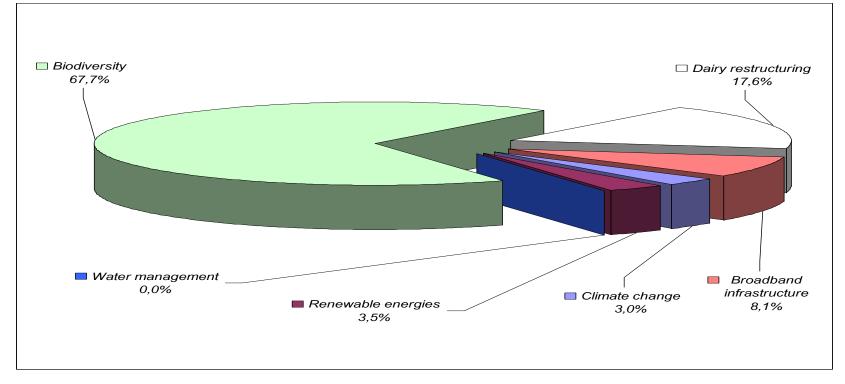

#### Overview of the priority themes proposed in the modification

Note:

\* Approximate data based on a combination of information from Table 5.3.6 and 6.3.

\* The exact amount spend on each priority theme is difficult to assess because some operations could have potential effects on various prorities.