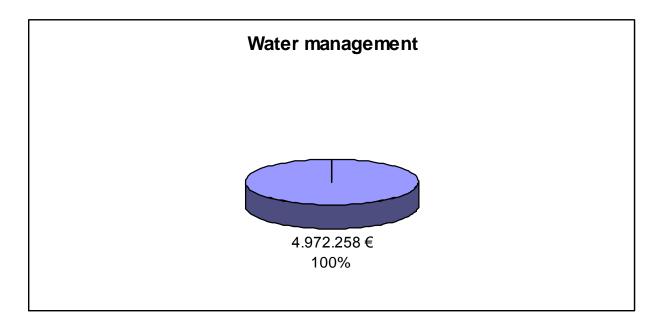

## Madrid intends to meet the requirement to spend EUR 4 972 258 (i.e. HC & RP) on one priority theme:

Water management

Reinforcement of Submeasure 121.3 « modernisation of agricultural holdings », in order to improve the capacity to use water more efficiently.

Overview: Indicative budget\* by types of measures.

#### Axis 1 - EUR 4 972 258

 of which Measure 121.3 "modernisation of agricultural holdings" = 100% (Water management)

<sup>\*</sup> Budget related to operations referred to in Article 16a of Regulation (EC) 1698/2005 between 1 January 2009 and 31 December 2013 (Article 16a(3b) up to the amounts specified in Article 69(5a) of Regulation (EC) No 1698/2005)