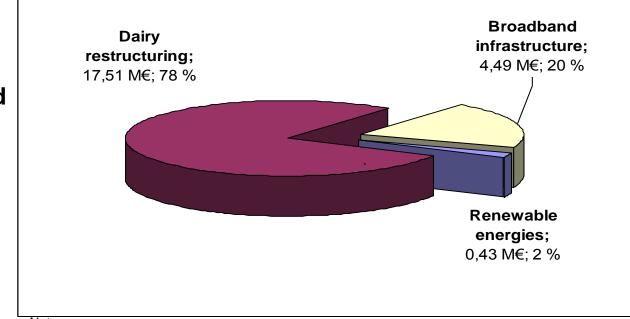

#### How Lithuania intends to meet the requirement to spend an equivalent amount (i.e. HC & RP) on six priority themes:

• Dairy restructuring and broadband infrastructure are the focus of the modification

Note:

\* Approximate data based on a combination of information from Table 5.3.6 and 6.3.

\* The exact amount spend on each priority theme is difficult to assess because some operations could have potential effects on various priorities.

# Allocation of the amount injected with HC & RP by axes (2009-13, 22.43 million €)

| Axis                 | Public contribution |                                   |              |  |  |  |
|----------------------|---------------------|-----------------------------------|--------------|--|--|--|
|                      | Total public        | EAFRD<br>contribution rate<br>(%) | EAFRD amount |  |  |  |
| Axis 1               | 19.941.111          | 90                                | 17.947.000   |  |  |  |
| Axis 2               | 0                   | 0                                 | 0            |  |  |  |
| Axis 3               | 4.985.556           | 90                                | 4.487.000    |  |  |  |
| Axis 4               | 0                   | 0                                 | 0            |  |  |  |
| Technical assistance | 0                   | 0                                 | 0            |  |  |  |
| Total                | 24.926.667          | 90                                | 22.434.000   |  |  |  |

Modification of RDP – Lithuania

European Commission Agriculture and Rural Development

**Overview:** Indicative budget\* by types of measures.

Axis 1 € 17.947.000 • of which 26% measure 121 and 74% measure 123

Axis 3 € 4.487.000 • of which 100% measure 321

\*Budget related to operations referred to in Article 16*a* of Regulation (EC) 1698/2005 between 1 January 2009 and 31 December 2013 (Article 16*a*(3b) up to the amounts specified in Article 69(5*a*) of Regulation (EC) No 1698/2005)