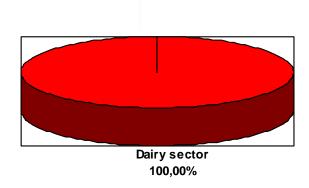

## Azores intends to meet the requirement to spend EUR 20,000,000 (HC) on the following priority:

Overview: Indicative budget\* by types of measures

Axis 1: EUR 20,000,000

Measure 121 (100%)

<sup>\*</sup> Budget related to operations referred to in Article 16a of Regulation (EC) 1698/2005 between 1 January 2009 and 31 December 2013 (Article 16a(3b) up to the amounts specified in Article 69(5a) of Regulation (EC) No 1698/2005)