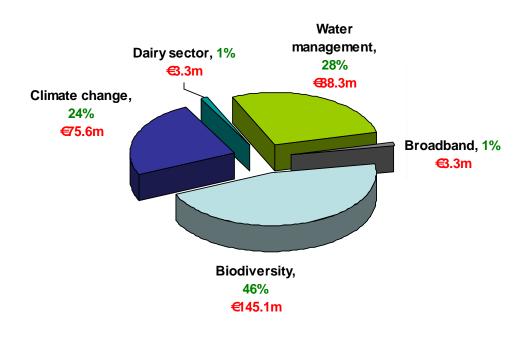

The HC+RP resources have been allocated to biodiversity, climate change, water management, dairy sector and broadband

#### Note:

- \* Approximate data based on a combination of information from Table 5.3.6 and 6.3.
- \* The exact amount spend on each priority theme is difficult to assess because some operations could have potential effects on various prorities.