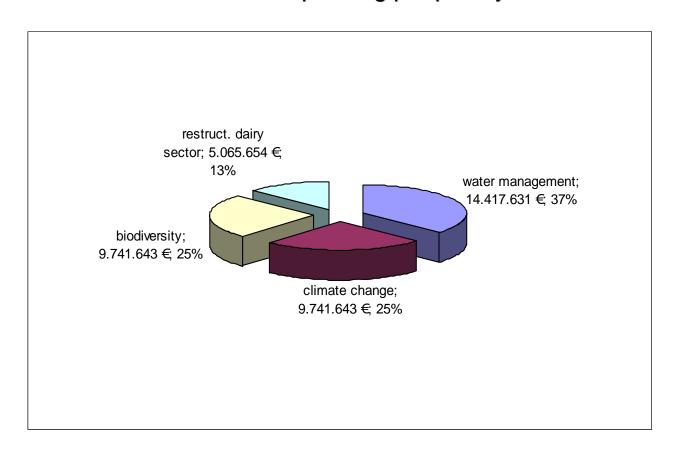

| 23.172.533 | 22.402.227 | 21.574.603 | 19.557.338 | 17.887.793 | 16.096.311 | 140.819.117 |
| Convergence regions                        | 9.541.396  | 8.387.055  | 7.182.721  | 7.092.407  | 7.092.407  | 7.092.407  | 7.092.407  | 53.480.800  |
| HC & RC –<br>non-<br>convergence<br>region |            |            | 976.800    | 5.374.010  | 6.801.551  | 8.857.834  | 10.902.654 | 32.912.849  |
| HC & RC –<br>convergence<br>region         |            |            | 133.200    | 732.820    | 1.107.229  | 1.687.206  | 2.393.266  | 6.053.721   |
| Total EAFRD                                | 29.669.708 | 31.559.588 | 30.694.948 | 34.773840  | 34.558.525 | 35.525.240 | 36.484.638 | 233.266.487 |





# Modification of RDP – Wallonia



#### Overview of additional spending per priority theme





# Modification of RDP Wallonia



## Allocation of the amount injected with HC & RP by axes (2009-13, EUR)

|        | Public contribution |                        |              |  |  |  |
|--------|---------------------|------------------------|--------------|--|--|--|
| Axis   | Total public        | EAFRD co-financing (%) | EAFRD amount |  |  |  |
| Axis 1 |                     |                        |              |  |  |  |
| Axis 2 | 77 933 140          | 50                     | 38 966 570   |  |  |  |
| Axis 3 |                     |                        |              |  |  |  |
| Axis 4 | 0                   |                        | 0            |  |  |  |
| Total  | 77 933 140          | 50                     | 38 966 570   |  |  |  |



### Modification of RDP – Wal