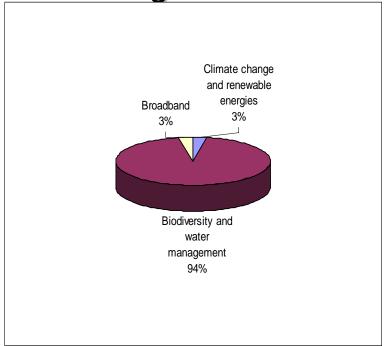

### Modification of RDP Rural development plan for hexagon / France

Specific operations contribute to the fulfilment of 4 priorities:

- climate change, renewable (26,7 Mio€);
- energies, biodiversity and water management ( 913,76 Mio €)

As well broadband operations are proposed (30 Mio €)