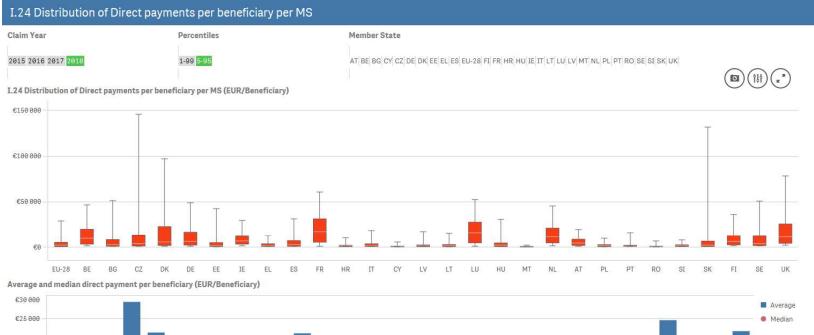

### Figure 1: Distribution of payments per beneficiary (percentiles 5-95, claim year 2018)