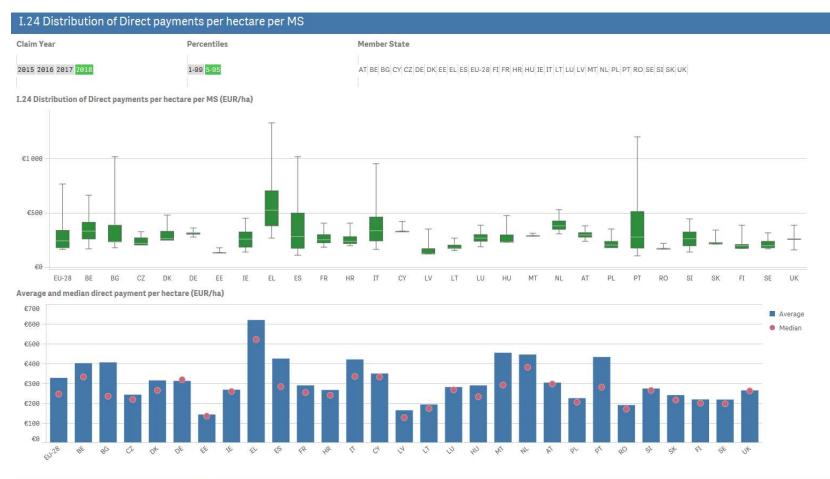

# Figure 2: Distribution of payments per hectare (percentiles 5-95, claim year 2018)