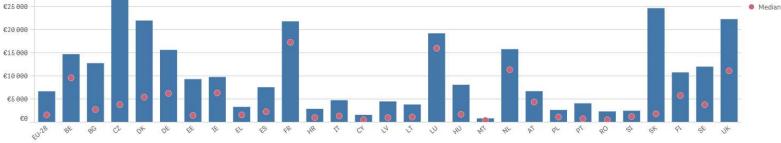

### Figure 1: Distribution of payments per beneficiary (percentiles 5-95, claim year 2018)