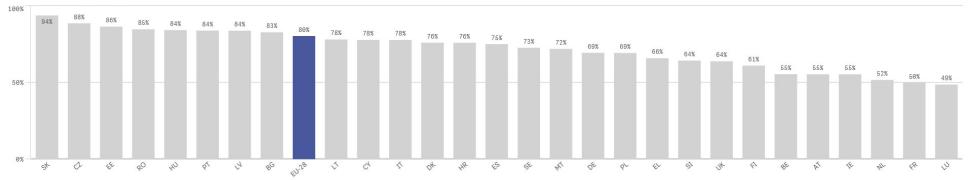

# Figure 3: Share of Direct Payments received by the 20% largest farms, including figures by group (80/20) - (claim year 2018)

# In blue EU-28: 20% of largest farms received 80% of direct payments.

| Share of DP recei       | ved by 20% large                            | st farmers             |                 |                |                     |             |                 |                       |                |                       |  |
|-------------------------|---------------------------------------------|------------------------|-----------------|----------------|---------------------|-------------|-----------------|-----------------------|----------------|-----------------------|--|
| Member State            |                                             |                        |                 |                | Claim Year          |             |                 |                       |                |                       |  |
| AT BE BG CY CZ DE DK EE |                                             | IE IT LT LU LV MT NL P | L PT RO SE SI S | sk uk          | 2015 2016 201       | 7 2018      | < .<br>         |                       |                |                       |  |
| MEMBER_STATE_C Q        | Share of DP received by 20% largest farmers | Number of farms 80%    | AREA 80%        | DP 80%         | Number of farms 20% | Area 20%    | DP 20%          | Total number of farms | Total Area PEA | Total Direct Payments |  |
| SK                      | 94%                                         | 14,801                 | 124,303         | €29,146,292    | 3,701               | 1,729,210   | €423,875,364    | 18,502                | 1,853,513      | 453,021,656           |  |
| cz                      | 88%                                         | 24,027                 | 414,433         | €99,015,304    | 6,007               | 3,116,477   | €758,219,515    | 30,034                | 3,530,910      | 857,234,819           |  |
| EE                      | 86%                                         | 11,603                 | 133,438         | €18,368,889    | 2,901               | 825,751     | €115,645,624    | 14,504                | 959,189        | 134,014,513           |  |
| RO                      | 85%                                         | 652,328                | 1,693,418       | €285,659,187   | 163,082             | 7,779,984   | €1,560,383,558  | 815,410               | 9,473,402      | 1,846,042,745         |  |
| HU                      | 84%                                         | 134,925                | 834,578         | €215,403,602   | 33,732              | 4,117,093   | €1,131,772,125  | 168,657               | 4,951,671      | 1,347,175,727         |  |
| PT                      | 84%                                         | 118,628                | 413,376         | €96,674,673    | 29,657              | 2,374,864   | €495,231,618    | 148,285               | 2,788,240      | 591,906,291           |  |
| LV                      | 84%                                         | 46,135                 | 302,542         | €41,628,809    | 11,534              | 1,416,803   | €212,237,443    | 57,669                | 1,719,345      | 253,866,252           |  |
| BG                      | 83%                                         | 49,773                 | 461,852         | €137,486,690   | 12,444              | 3,333,902   | €650,483,596    | 62,217                | 3,795,754      | 787,970,286           |  |
| EU-28                   | 80%                                         | 4,967,726              | 31,030,663      | €8,118,604,965 | 1,241,932           | 123,263,020 | €32,787,307,449 | 6,209,658             | 154,293,683    | 40,905,912,414        |  |