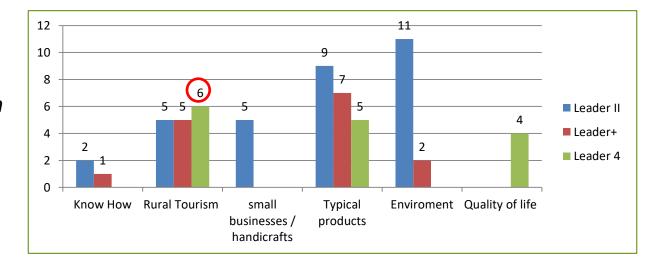

### **Italy – France in Leader Cooperation**

In spite of the decreasing number of TNC projects (37), the percentage of projects between France and Italy has increased

The development of local products is the most common theme shared during the 3 Leader programming periods