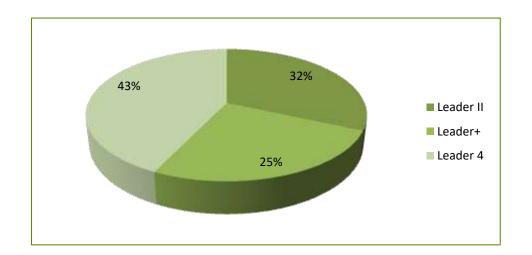

### **Italy – France in Leader Cooperation**

In spite of the decreasing number of TNC projects (37), the percentage of projects between France and Italy has increased

The development of local products is the most common theme shared during the 3 Leader programming periods