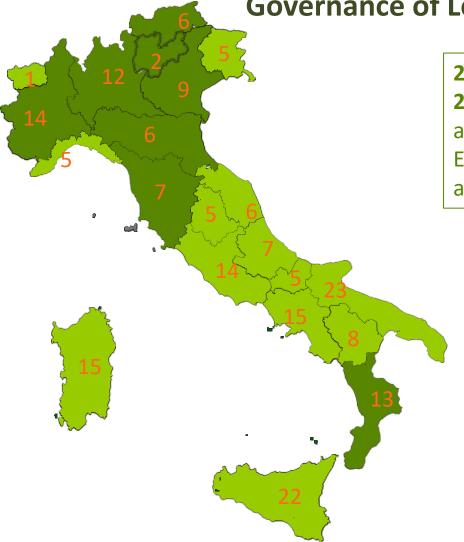

### **Italy - France Maritime**

**Governance of Leader in Italy** 

**200** LAGs

21 Leader Managing Authorities (19 Regions and 2 Autonomous provinces)
Each Regions has autonomous competence in agricultural and rural development