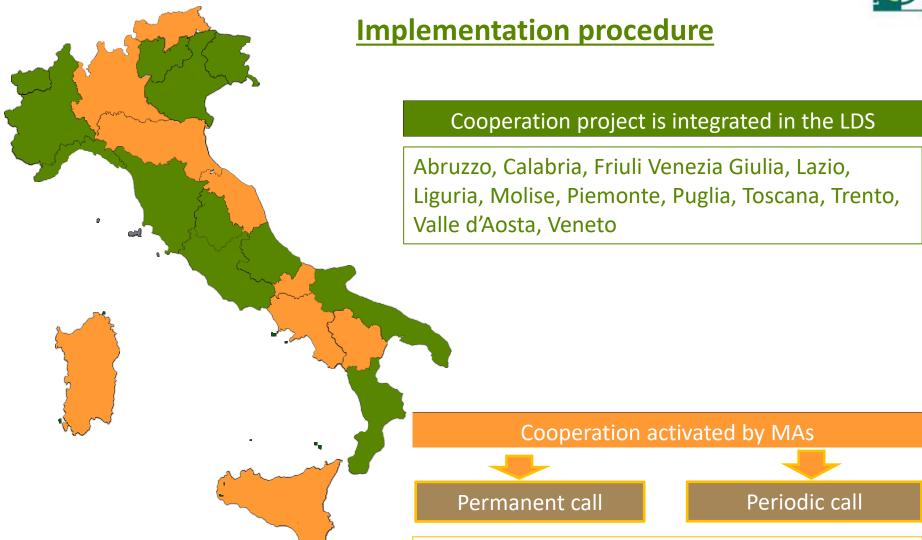

### **Italy - France Maritime**

**Governance of Leader in Italy** 

**200** LAGs

21 Leader Managing Authorities (19 Regions and 2 Autonomous provinces)
Each Regions has autonomous competence in agricultural and rural development

#### **Regional Payment Agency**

Abruzzo, Basilicata, Friuli Venezia Giulia, Marche, Molise, Lazio, Liguria, Umbria, Puglia, Sicilia, Sardegna, Valle d'Aosta

#### National Payment Agency

Bolzano, Calabria, Campania, Emilia Romagna, Lombardia, Piemonte, Toscana, Trento, Veneto

**Coordination**: National Rural Network and some associations of LAGs at regional level

Basilicata, Bolzano, Campania, Emilia Romagna, Lombardia, Marche, Molise, Sardegna, Sicilia

www.reterurale.it/leader20142020