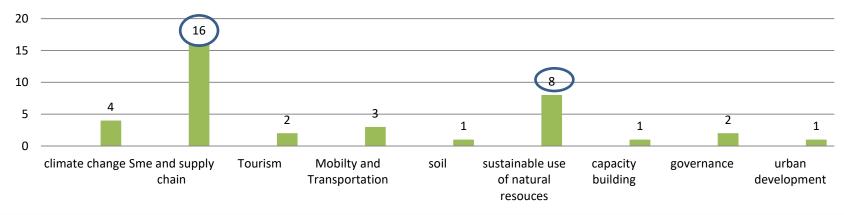

### **Italy – France in Leader Cooperation**

In spite of the decreasing number of TNC projects (37), the percentage of projects between France and Italy has increased

The development of local products is the most common theme shared during the 3 Leader programming periods