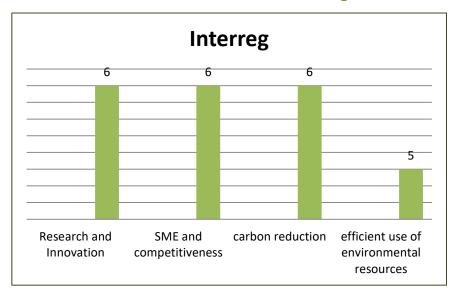

for all the LAGs in order to improve the quality of cooperation projects
- To promote the integration between Leader cooperation and other European cooperation programmes



### Some of NRN's activities supporting cooperation

### Support to the definition of cooperation projects





Integration between Leader cooperation and other European cooperation programmes



Network of the LAGs of the Alps

### Information and awareness about features and principles of cooperation









### **Italy – France in Leader Cooperation**



In spite of the decreasing number of TNC projects (37), the percentage of projects between France and Italy has increased

The development of local products is the most common theme shared during the 3 Leader programming periods





### **Italy – France in ETC**





### **Italy - France Maritime**





**Governance of Leader in Italy** 



**200** LAGs

21 Leader Managing Authorities (19 Regions and 2 Autonomous provinces)
Each Regions has autonomous competence in agricultural and rural development

#### **Regional Payment Agency**

Abruzzo, Basilicata, Friuli Venezia Giulia, Marche, Molise, Lazio, Liguria, Umbria, Puglia, Sicilia, Sardegna, Valle d'Aosta

#### National Payment Agency

Bolzano, Calabria, Campania, Emilia Romagna, Lombardia, Piemonte, Toscana, Trento, Veneto

**Coordination**: National Rural Network and some associations of LAGs at regional level





Basilicata, Bolzano, Campania, Emilia Romagna, Lombardia, Marche, Molise, Sardegna, Sicilia





www.reterurale.it/leader20142020



## Thank you!

Annalisa Del Prete annalisa.delpret