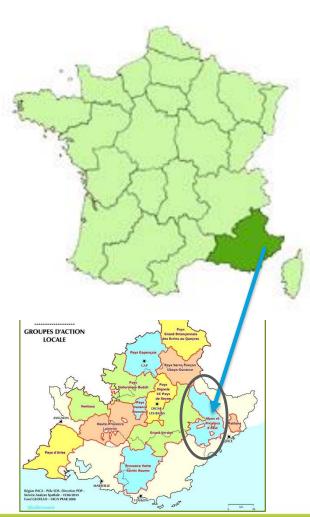

# **Description of the territory**

- 67 district,
- 40 000 inhabitants
   Rural character marked
   Territory of medium and high mountain
- Close to the "Côte d'Azur", meaning rich south pushing the prices up.
- The European program LEADER is carried out for the first time on our territory, by relatively recent actors (regional natural parc and a "pays" (rural conglomeration).