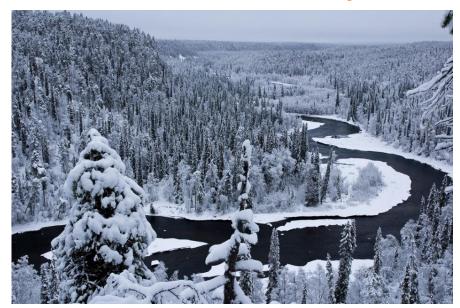

## **Description of the territory**

- Population: 23 000 inhabitants
- Extension: 12 011 km<sup>2</sup>
- Consists of three municipalities:
  Kuusamo, Posio and Taivalkoski
- Rural heartland and sparsely populated rural areas with lots of hills, lakes and forests
- National parks in area: Oulanka,
  Riisitunturi and part of Hossa
- Kuusamo town as economical center of area
- Services and tourism as a main industry, agriculture and

# **My LAG in pictures**