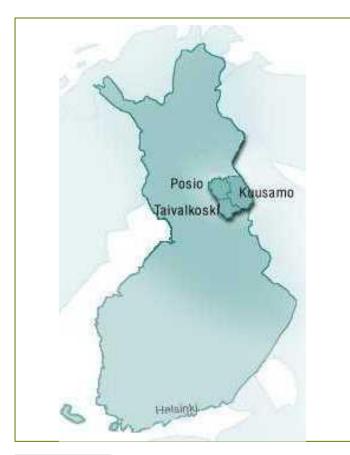

## **Description of the territory**

- Population: 23 000 inhabitants
- Extension: 12 011 km<sup>2</sup>
- Consists of three municipalities:
  Kuusamo, Posio and Taivalkoski
- Rural heartland and sparsely populated rural areas with lots of hills, lakes and forests
- National parks in area: Oulanka,
  Riisitunturi and part of Hossa
- Kuusamo town as economical center of area
- Services and tourism as a main industry, agriculture and