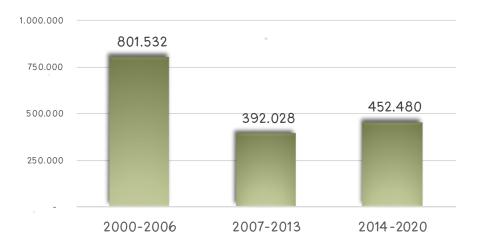

### AVERAGE EXPEND. PER LAG (4 YEARS AFTER EU REG. APPROVAL)

SOURCE: CREA ELABORATION ON REGIONAL PROVISIONS (RDPs, LAGS AND LDSS SELECTION CALLS, GUIDELINES); 2,393 OPERATIONS, 1,289 CALLS FOR TENDERS, 6,049 PLANNED/IMPLEMENTED PROJECTS