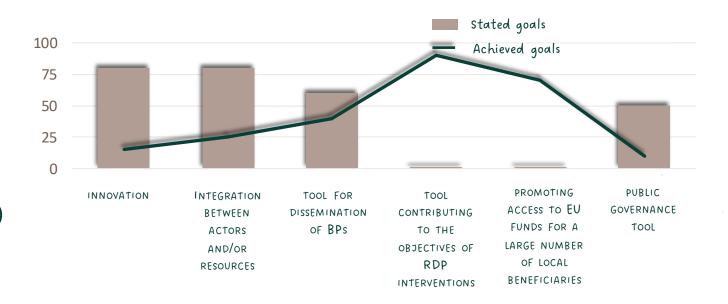

#### GENERAL OBJECTIVES OF LDSs

#### SPECIFIC OBJECTIVES OF LEADER INTERVENTIONS

# **LEADER INDEX**

STRATEGIES AS A TOOL FOR: DISSEMINATING BP; COMPETING WITH RDP MEASURES.

STRATEGIES AS A TOOL FOR: PROCESS, PRODUCT AND SOCIAL INNOVATION; STRENGTHENING THE LOCAL SYSTEM (INTEGRATION)