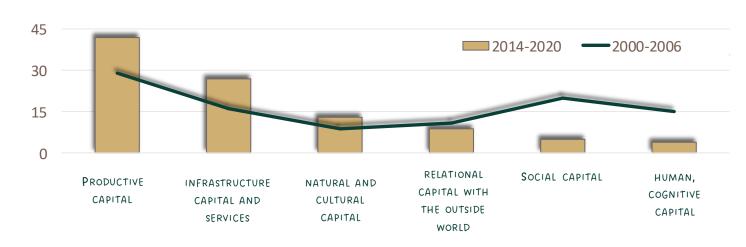

# **LEADER INDEX**

STRATEGIES AS A TOOL FOR: DISSEMINATING BP; COMPETING WITH RDP MEASURES.

STRATEGIES AS A TOOL FOR: PROCESS, PRODUCT AND SOCIAL INNOVATION; STRENGTHENING THE LOCAL SYSTEM (INTEGRATION)