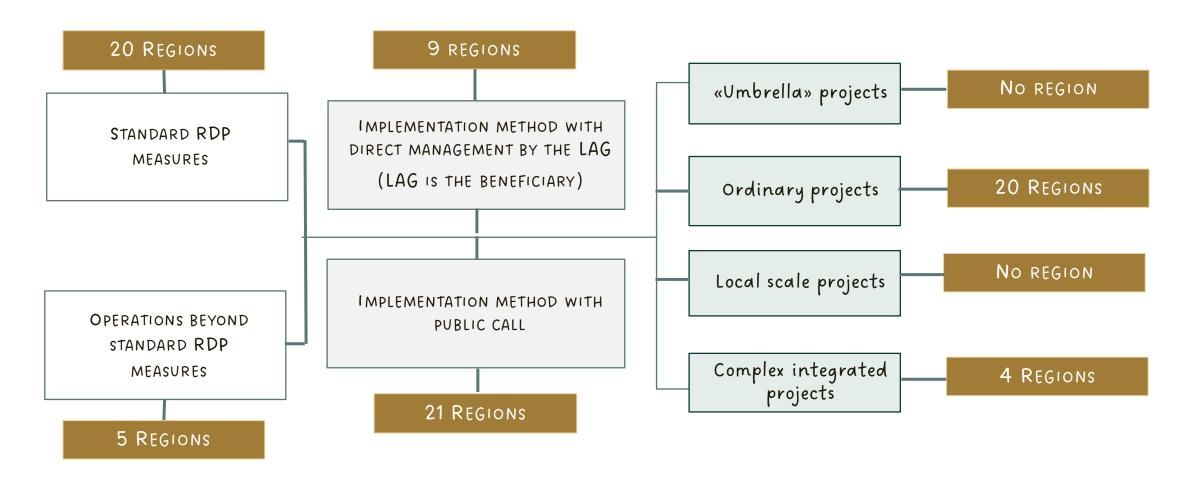

#### TYPES OF OPERATIONS AND PROJECTS IMPLEMENTED IN LDSS

Source: our elaboration on EU regulations, Guidelines to the drafting of Measure 19 forms
https://www.reterurale.it/flex/cm/pages/ServeBLOB.php/L/IT/IDPagina/14007; Documento "Orientamenti sullo sviluppo locale di tipo partecipativo per gli attori locali"
https://ec.europa.eu/regional\_policy/sources/docgener/informat/2014/guidance\_clld\_local\_actors\_it.pdf.