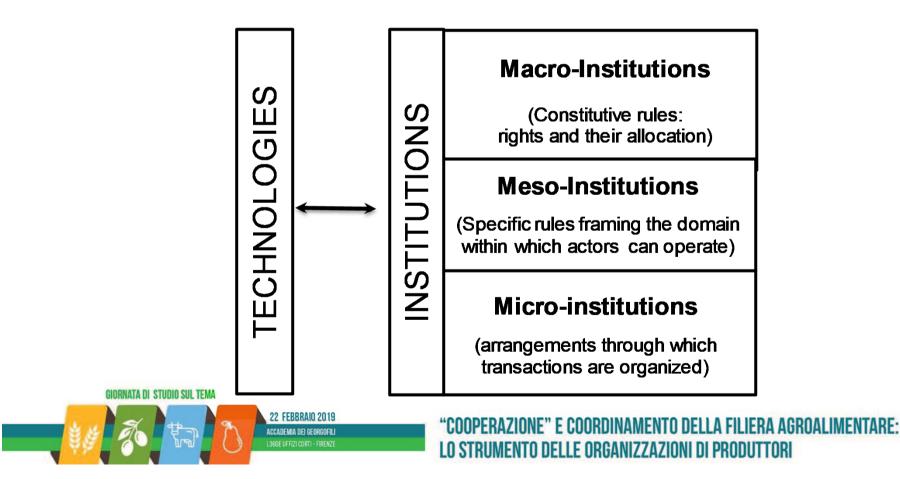

#### **INSTITUTIONAL LAYERS** (WITH RELATION TO TECHNOLOGY)

#### 2) WHAT ARE 'MACRO-INSTITUTIONS?

# Entities through which rules and rights are defined/delineated

### Ex. of <u>entities</u>: European Parliament, European Commission, Courts ...

Ex. of <u>rules and rights</u>: Agricultural Policy

(See presentation of **Bruno Buffaria**)

NATA DI STUDIO SUI TEM

FACING RISKS: INSTITUTIONAL AND ORGANIZATIONAL RESPONSES (2) MACRO-INSTITUTIONS

#### 3) WHAT ARE 'MESO-INSTITUTIONS'?

# Entities through which norms and rules are actually implemented and controlled

Ex. of <u>entities</u>: Certifying organizations (e.g., VALO ITALIA), regulatory agencies (competition...)
Ex. of <u>norms and rules</u>: Protocols, agreements,

#### 4) WHAT ARE 'MICRO-INSTITUTIONS'?

# Entities through which transactions are actually organized in order to create value.

# Ex. of <u>entities</u>: producers organizations, coops, farm, firm, ...

Ex. of <u>transactions</u>: 'individual' contracts

(most of the time incomplete; consequences)