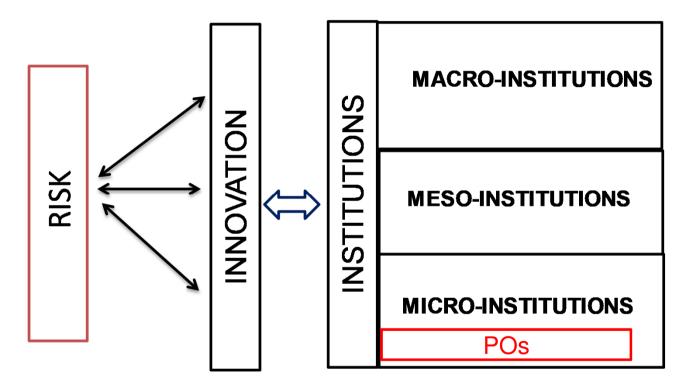

# DRIVERS ARE EMBEDDED IN DIFFERENT INSTITUTIONAL LAYERS

#### **INSTITUTIONAL LAYERS** (WITH RELATION TO TECHNOLOGY)

#### 4) WHAT ARE 'MICRO-INSTITUTIONS'?

# Entities through which transactions are actually organized in order to create value.

# Ex. of <u>entities</u>: producers organizations, coops, farm, firm, ...

Ex. of <u>transactions</u>: 'individual' contracts

(most of the time incomplete; consequences)