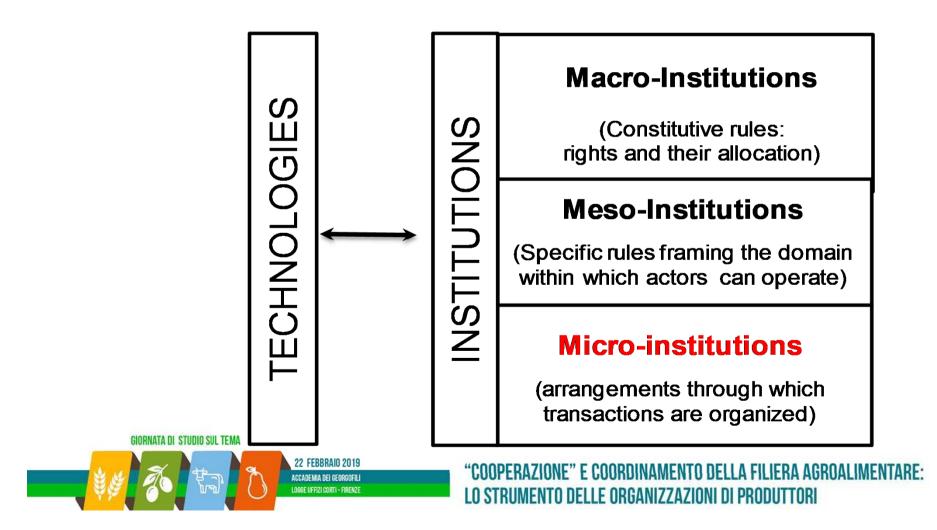

#### **INSTITUTIONAL LAYERS** (WITH RELATION TO TECHNOLOGY)

#### 2) WHAT ARE 'MACRO-INSTITUTIONS?

#### 3) WHAT ARE 'MESO-INSTITUTIONS'?

#### 4) WHAT ARE 'MICRO-INSTITUTIONS'?