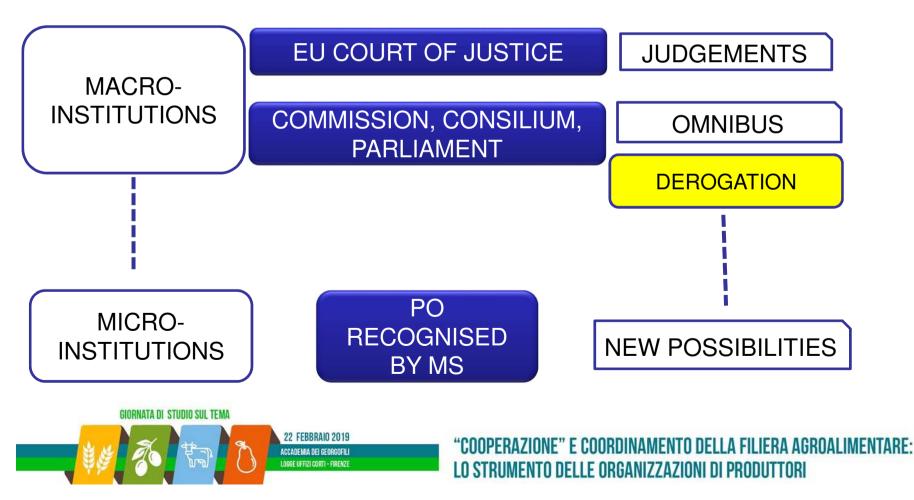

#### **INSTITUTIONAL LAYERS** (WITH RELATION TO TECHNOLOGY)

#### 2) WHAT ARE 'MACRO-INSTITUTIONS?

#### 3) WHAT ARE 'MESO-INSTITUTIONS'?

#### 4) WHAT ARE 'MICRO-INSTITUTIONS'?