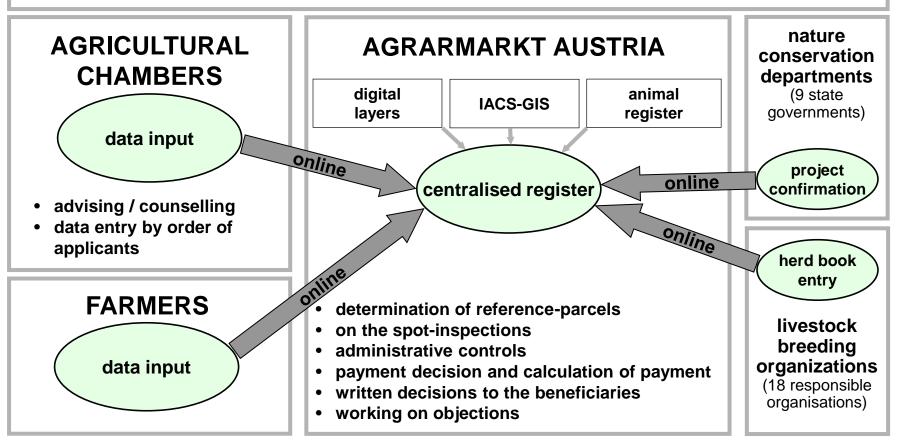

- processing on the basis of IACS in an oracledatabase
- AMA as paying agency
  - execution of payments
  - granting subsidies
  - checks and controls
  - reclaim of aids
- delegated bodies  $\rightarrow$  provincial government
  - concerning "organic farming": reporting of accredited organic farms
  - concerning "nature conservation": issuing project confirmations

- delegated bodies → livestock breeding associations
  - concerning "rare livestock breeds"
  - confirming purity of breeding and entry in a herd book
- agricultural chambers in districts
  - information and advice
  - online data-input on behalf of farmers
  - serving documents

#### INTEGRATED ADMINISTRATION AND CONTROL SYSTEM (IACS) IN AUSTRIA