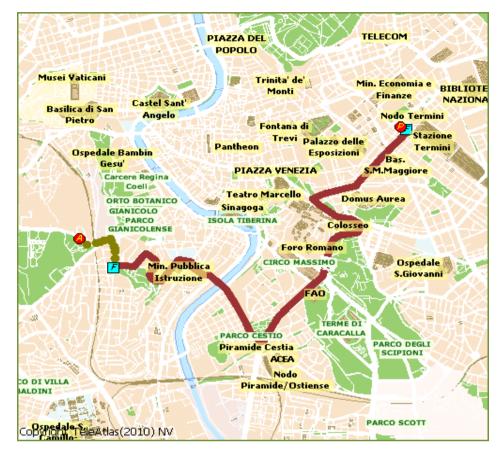

line 889 (to MAZZACURATI) for 4 stops or the 892 line (to ALDOBRANDESCHI).

Get off at AURELIA ANTICA/TORRE ROSSA, then walk for 100 metres.

### From Fiumicino Airport

Reach the train station inside Fiumicino Airport and take the shuttle Leonardo Express to Roma Termini.

Take the underground (Line A- to BATTISTINI) for 10 stops and get off at CORNELIA.

Then, after walking for 100 metres up to "Circonvallazione CORNELIA/AURELIA", take the bus line 889 (to MAZZACURATI) for 4 stops or the 892 line (to ALDOBRANDESCHI).

Get off at AURELIA ANTICA/TORRE ROSSA, then walk for 100 metres.

For the guests of Crowne Plaza Rome St. Peter's a Courtesy <u>bus service</u> is available at cost (12 euro) from/to Fiumicino Airport.

Free unattended parking facilities and taxi station inside the hotel



#### Distance from Termini station to Crowne Plaza Rome St. Peter's

#### **Underground Map of Rome**