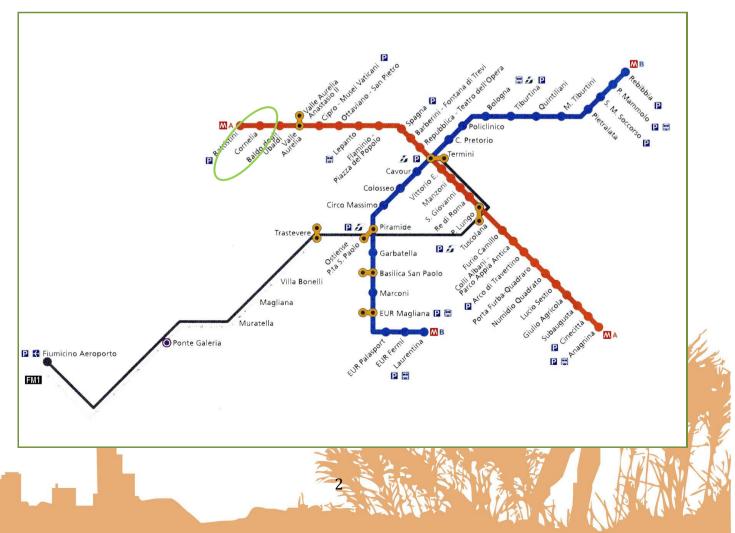

#### **Underground Map of Rome**

## From Termini Station

Take the underground (Line A- to BATTISTINI) for 10 stops and get off at CORNELIA.

Then, after walking for 100 metres up to "Circonvallazione CORNELIA/AURELIA", take the bus line 889 (to MAZZACURATI) for 4 stops or the 892 line (to ALDOBRANDESCHI).

### From Ciampino Airport

Reach the departure area out of the Airport and take one of the shuttles to Rome Termini Station.

Take the underground (Line A- to BATTISTINI) for 10 stops and get off at CORNELIA.

### From Fiumicino Airport

Reach the train station inside Fiumicino Airport and take the shuttle Leonardo Express to Roma Termini.

Take the underground (Line A- to BATTISTINI) for 10 stops and get off at CORNELIA.