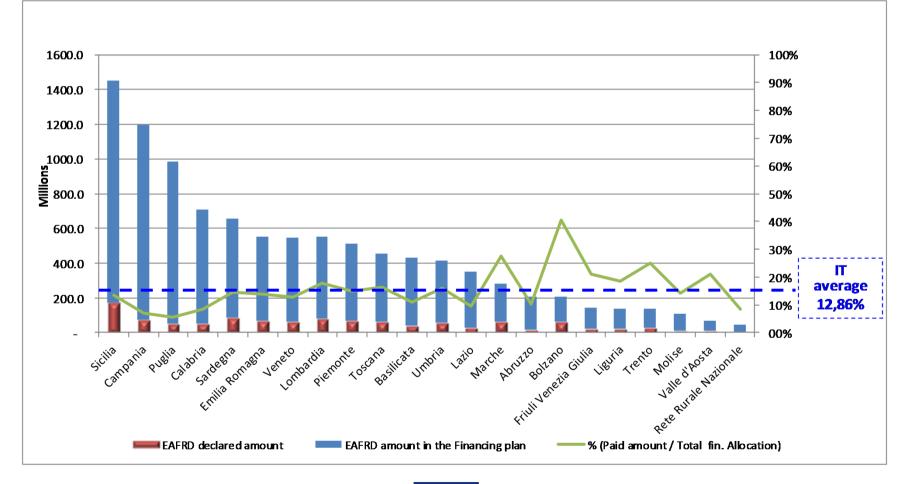

,731 farms = 1,67% of farms supported by RDP for investments**

(EU28 average: 2.73%)





#### Target for young farmers (FA 2B)

% of farms with investments for young farmers supported by the RDP

# 20,168 farms = 1.26% of farms with investments for young farmers supported by the PDR





#### **Target for quality systems (FA 3A)**

% Of farms receiving support to participate in quality systems

16,464 holdings = 1.05 % of farms receiving support to participate in quality systems)





## **Target for Biodiversity (FA 4A)**

#### % Of farmland under management contracts supporting biodiversity

IT average: 15.66% of farmland under management contracts supporting biodiversity









### 2014 – 2020 EAFRD Italy: Payments in Q1-2017



15



### 2007-2013 EAFRD Italy: Payments in Q1-2010





# THANK YOU FOR YOUR ATTENTION