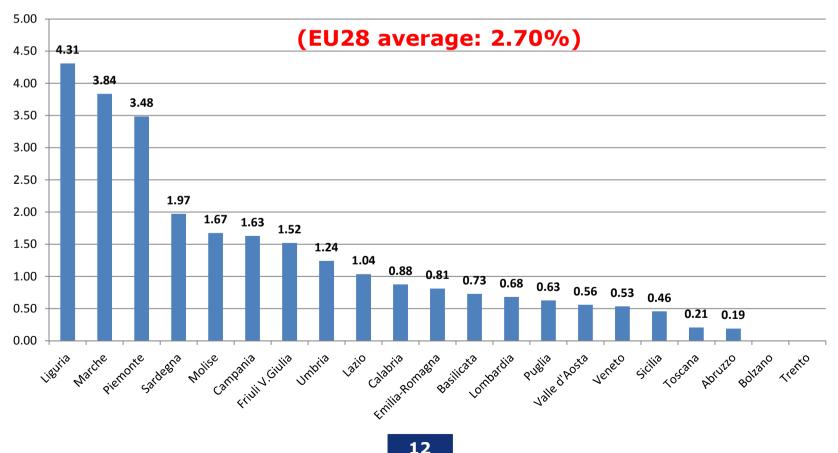

#### **Target for quality systems (FA 3A)**

% Of farms receiving support to participate in quality systems

16,464 holdings = 1.05 % of farms receiving support to participate in quality systems)