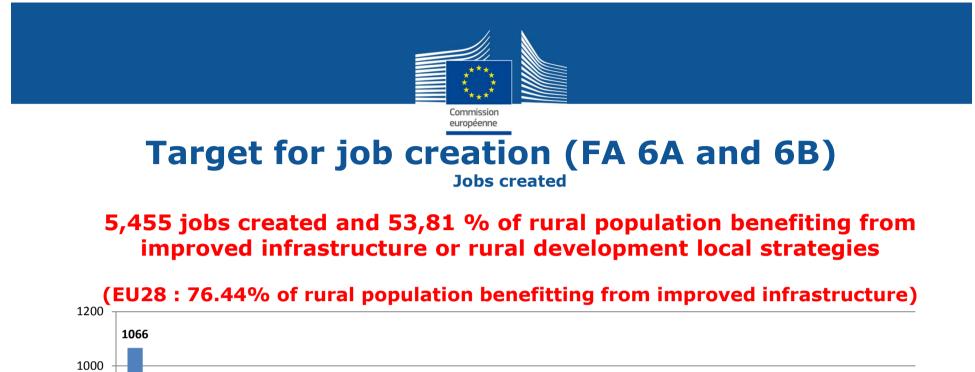

91%)





#### **Target for on-farm investment (FA 2A)**

% of farms with RDP support for investments

#### **26,731 farms = 1,67% of farms supported by RDP for investments**

(EU28 average: 2.73%)





#### Target for young farmers (FA 2B)

% of farms with investments for young farmers supported by the RDP

# 20,168 farms = 1.26% of farms with investments for young farmers supported by the PDR





#### **Target for quality systems (FA 3A)**

% Of farms receiving support to participate in quality systems

16,464 holdings = 1.05 % of farms receiving support to participate in quality systems)





## **Target for Biodiversity (FA 4A)**

#### % Of farmland under management contracts supporting biodiversity

IT average: 15.66% of farmland under management contracts supporting biodiversity









### 2014 – 2020 EAFRD Italy: Payments in Q1-2017



15



### 2007-2013 EAFRD Italy: Payments in Q1-2010





# THANK YOU FOR YOUR ATTENTION