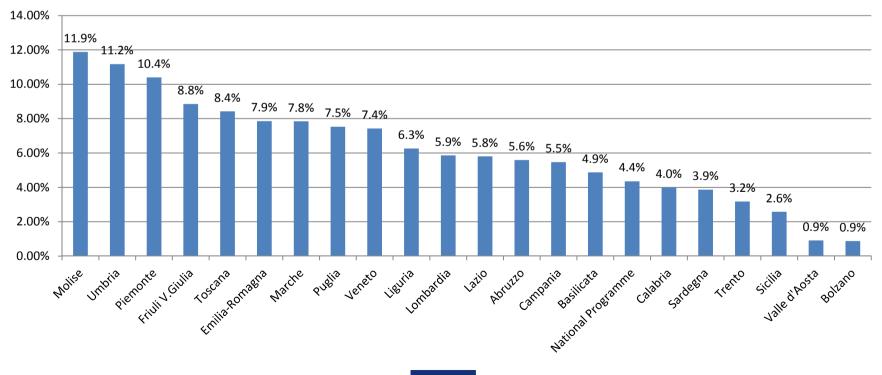

IT EU 28



# **Comparison of targets Italy - EU28 Priorities 4, 5**



under management contracts supporting biodiversity (4A)

contracts to improve contracts to improve soil water management (4B)

to more efficient irrigation system (5A) management (4C)

land under management land under management irrigated land switching agricultural land under GHG and/or ammonia emissions (5D)

agricultural and forest management contracts land under management targeting reduction of contracts contributing to carbon sequestration (5E)

#### IT EU 28



#### **Target for Knowledge Transfer (P1)**

% of RDP Budget Allocated to Measures 1,2 and 16

#### IT average: 5.97% of the total budget allocated to measures 1,2 and 16 2,368 cooperation projects 204,405 training participants

(EU28 average: 3.91%)





#### **Target for on-farm investment (FA 2A)**

% of farms with RDP support for investments

#### **26,731 farms = 1,67% of farms supported by RDP for investments**

(EU28 average: 2.73%)





#### Target for young farmers (FA 2B)

% of farms with investments for young farmers supported by the RDP

# 20,168 farms = 1.26% of farms with investments for young farmers supported by the PDR





#### **Target for quality systems (FA 3A)**

% Of farms receiving support to participate in quality systems

16,464 holdings = 1.05 % of farms receiving support to participate in quality systems)





## **Target for Biodiversity (FA 4A)**

#### % Of farmland under management contracts supporting biodiversity

IT average: 15.66% of farmland under management contracts supporting biodiversity