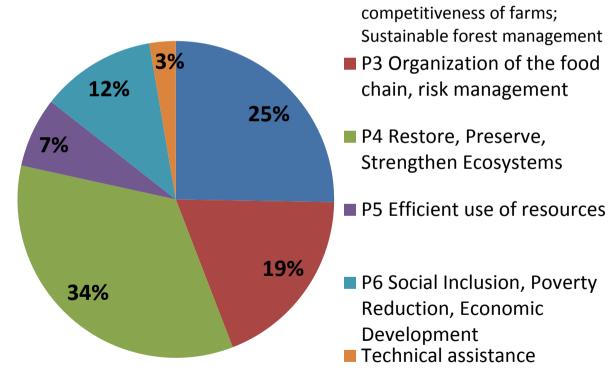

# The implementation of the Rural Development policy in Italy

## **Filip BUSZ**

Head of Unit DG Agriculture and Rural Development Rome, 4 May 2017



# **Presentation plan**

- Public expenditure IT and EU
- EAFRD allocation by priority IT and EU
- EAFRD allocation by measure IT and EU
- Comparison of targets Italy and EU
- Overview of targets by region in IT
- Financial execution in Q1-2017



#### TOTAL PUBLIC EXPENDITURE EU 28 161 Billions €

#### PUBLIC EXPENDITURE ITALY 20,99 Billions €







P2 Sustainability &

#### **ITALY EAFRD / Priorities**



#### EU 28 EAFRD / Priorities





#### **Allocations by measure** % Public expenditure in IT and EU 28 27.5% 25% 20% 15% 8.7% 7.8% 7.1% 6.9% 6.8% 5.8% 10% 3.2% 2.6% 05% 0.3% 0.1% 0.1% 0.0% 0.0% 00% MO6 Young Farmers MOA INVESTMENTS M11 Organic MO8 FORESHY MIBLEADER MOT Basic services M16Cooperation M14 Animal wetare W12 Nature 2000 MOS Producer Broups MIDAEC M17 Riskmanae MOL Krowledgett. MOS Restoring agripot. M15Forest-Env M13 AMC N20 Technical ass. MOL Advisory services M03 Quality M341 M131 M113

% total IT envelope
% total EU 28 envelope



# **OBJECTIVES**

#### **VALUES OF TARGET INDICATORS BY PRIORITY**



# **Comparison of targets Italy - EU 28 Priorities 1, 2, 3**



IT EU 28



# **Comparison of targets Italy - EU28 Priorities 4, 5**



under management contracts supporting b