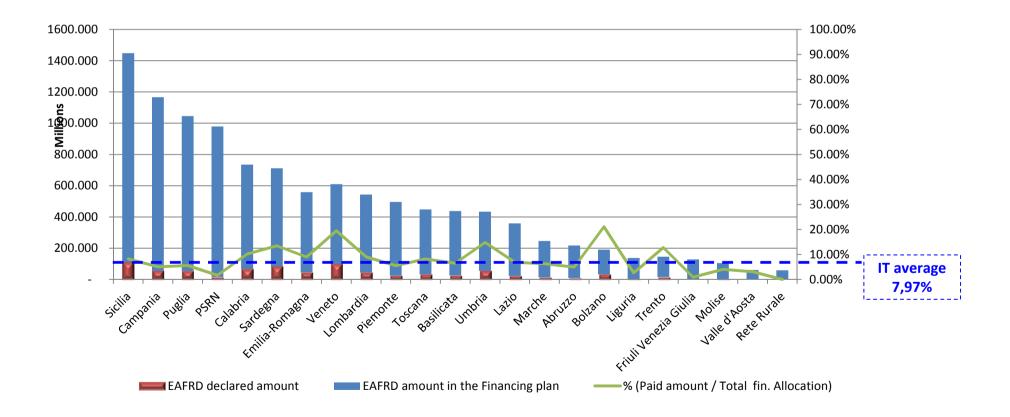

% of farms with RDP support for investments

#### **26,731 farms = 1,67% of farms supported by RDP for investments**

(EU28 average: 2.73%)





#### Target for young farmers (FA 2B)

% of farms with investments for young farmers supported by the RDP

# 20,168 farms = 1.26% of farms with investments for young farmers supported by the PDR





#### **Target for quality systems (FA 3A)**

% Of farms receiving support to participate in quality systems

16,464 holdings = 1.05 % of farms receiving support to participate in quality systems)





## **Target for Biodiversity (FA 4A)**

#### % Of farmland under management contracts supporting biodiversity

IT average: 15.66% of farmland under management contracts supporting biodiversity









### 2014 – 2020 EAFRD Italy: Payments in Q1-2017



15



### 2007-2013 EAFRD Italy: Payments in Q1-2010





# THANK YOU FOR YOUR ATTENTION