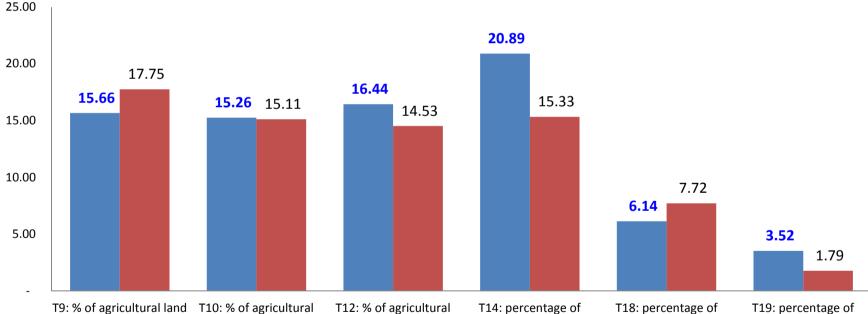

## **Target for Biodiversity (FA 4A)**

#### % Of farmland under management contracts supporting biodiversity

IT average: 15.66% of farmland under management contracts supporting biodiversity