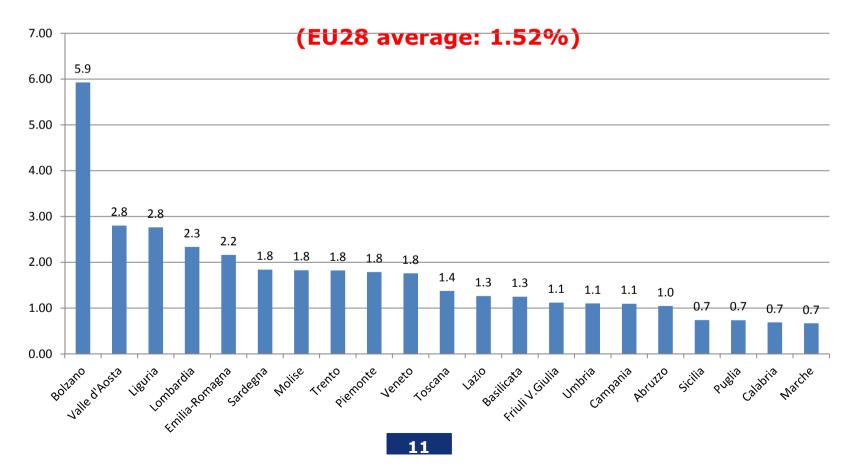

## **Target for Biodiversity (FA 4A)**

#### % Of farmland under management contracts supporting biodiversity

IT average: 15.66% of farmland under management contracts supporting biodiversity