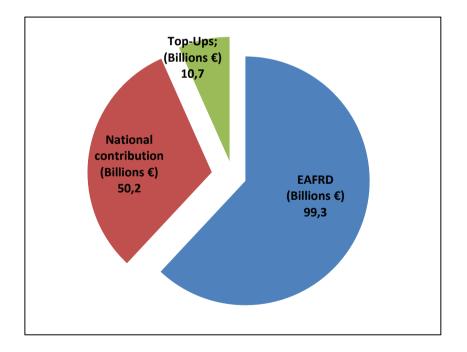

#### TOTAL PUBLIC EXPENDITURE EU 28 161 Billions €

#### PUBLIC EXPENDITURE ITALY 20,99 Billions €

P2 Sustainability &