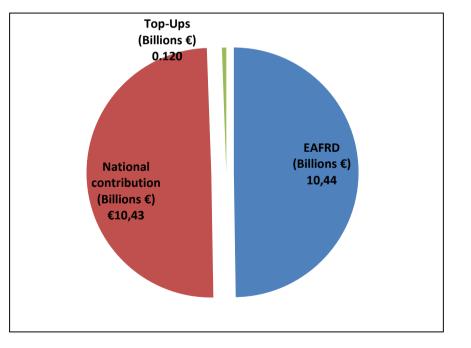

# The implementation of the Rural Development policy in Italy

## **Filip BUSZ**

Head of Unit DG Agriculture and Rural Development Rome, 4 May 2017



# **Presentation plan**

- Public expenditure IT and EU
- EAFRD allocation by priority IT and EU
- EAFRD allocation by measure IT and EU
- Comparison of targets Italy and EU
- Overview of targets by region in IT
- Financial execution in Q1-2017



#### TOTAL PUBLIC EXPENDITURE EU 28 161 Billions €

#### PUBLIC EXPENDITURE ITALY 20,99 Billions €







P2 Sustainability &

#### **ITALY EAFRD / Priorities**



#### EU 28 EAFRD / Priorities





#### **Allocations by measure** % Public expenditure in IT and EU 28 27.5% 25% 20% 15% 8.7% 7.8% 7.1% 6.9% 6.8% 5.8% 10% 3.2% 2.6% 05% 0.3% 0.1% 0.1% 0.0% 0.0% 00% MO6 Young Farmers MOA INVESTMENTS M11 Organic MO8 FORESHY MIBLEADER MOT Basic services M16Cooperation M14 Animal wetare W12 Nature 2000 MOS Producer Broups MIDAEC M17 Riskmanae MOL Krowledgett. MOS Restoring agripot. M15Forest-Env M13 AMC N20 Technical ass. MOL Advisory services M03 Quality M341 M131 M113

% total IT envelope
% total EU 28 envelope



# **OBJECTIVES**

#### **VALUES OF TARGET INDICATORS BY PRIORITY**



# **Comparison of targets Italy - EU 28 Priorities 1, 2, 3**



IT EU 28



# **Comparison of targets Italy - EU28