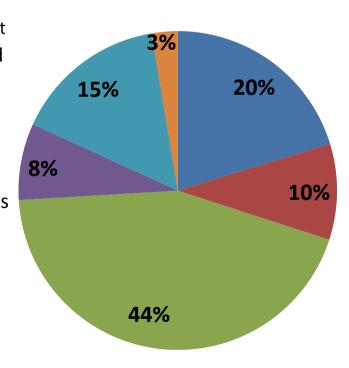

# The implementation of the Rural Development policy in Italy

## **Filip BUSZ**

Head of Unit DG Agriculture and Rural Development Rome, 4 May 2017



# **Presentation plan**

- Public expenditure IT and EU
- EAFRD allocation by priority IT and EU
- EAFRD allocation by measure IT and EU
- Comparison of targets Italy and EU
- Overview of targets by region in IT
- Financial execution in Q1-2017



#### TOTAL PUBLIC EXPENDITURE EU 28 161 Billions €

#### PUBLIC EXPENDITURE ITALY 20,99 Billions €







P2 Sustainability &

#### **ITALY EAFRD / Priorities**



#### EU 28 EAFRD / Priorities





#### **Allocations by measure** % Public expenditure in IT and EU 28 27.5% 25% 20% 15% 8.7% 7.8% 7.1% 6.9% 6.8% 5.8% 10% 3.2% 2.6% 05% 0.3% 0.1% 0.1% 0.0% 0.0% 00% MO6 Young Farmers MOA INVESTMENTS M11 Organic MO8 FORESHY MIBLEADER MOT Basic services M16Cooperation M14 Animal wetare W12 Nature 2000 MOS Producer Broups MIDAEC M17 Riskmanae MOL Krowledgett. MOS Restoring agripot. M15Forest-Env M13 AMC N20 Technical ass. MOL Advisory services M03 Quality M341 M131 M113

% total IT envelope
% total EU 28 envelope



# **OBJECTIVES**

#### **VALUES OF TARGET INDICATORS BY PRIORITY**



# **Comparison of targets Italy - EU 28 Priorities 1, 2, 3**



IT EU 28



# **Comparison of targets Italy - EU28 Priorities 4, 5**



under management contracts supporting biodiversity (4A)

contracts to im