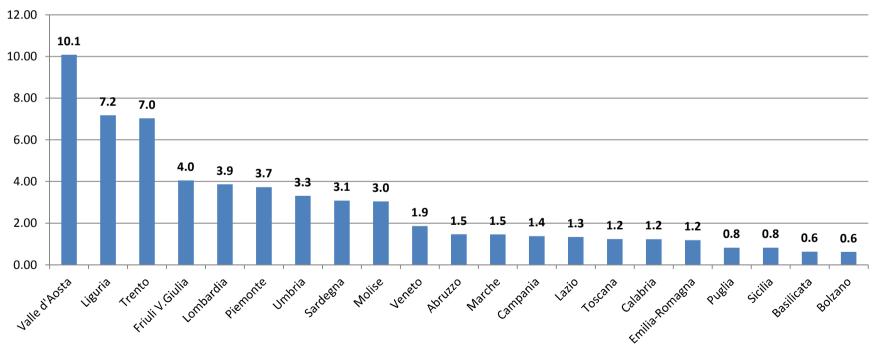

#### **Target for Knowledge Transfer (P1)**

% of RDP Budget Allocated to Measures 1,2 and 16

#### IT average: 5.97% of the total budget allocated to measures 1,2 and 16 2,368 cooperation projects 204,405 training participants

(EU28 average: 3.91%)