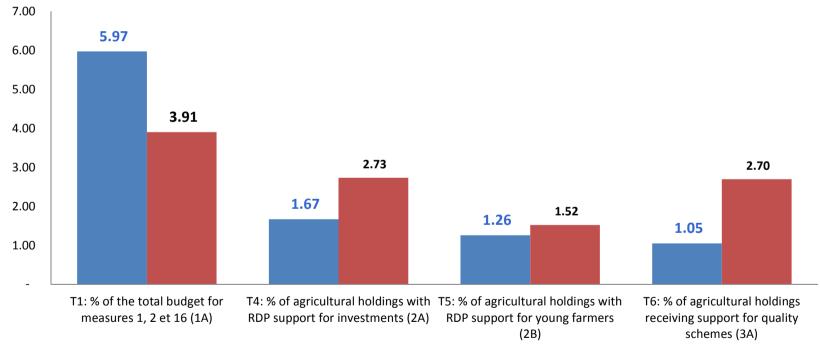

#### **Target for Knowledge Transfer (P1)**

% of RDP Budget Allocated to Measures 1,2 and 16

#### IT average: 5.97% of the total budget allocated to measures 1,2 and 16 2,368 cooperation projects 204,405 training participants

(EU28 average: 3.91%)

#### **Target for on-farm investment (FA 2A)**

% of farms with RDP support for investments

#### **26,731 farms = 1,67% of farms supported by RDP for investments**

(EU28 average: 2.73%)

#### Target for young farmers (FA 2B)

% of farms with investments for young farmers supported by the RDP

# 20,168 farms = 1.26% of farms with investments for young farmers supported by the PDR

#### **Target for quality systems (FA 3A)**

% Of farms receiving support to participate in quality systems

16,464 holdings = 1.05 % of farms receiving support to participate in quality systems)