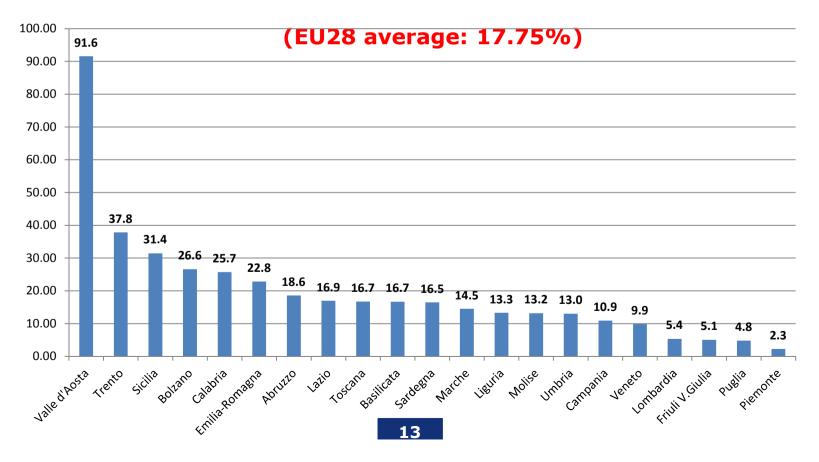

## **Target for Biodiversity (FA 4A)**

#### % Of farmland under management contracts supporting biodiversity

IT average: 15.66% of farmland under management contracts supporting biodiversity